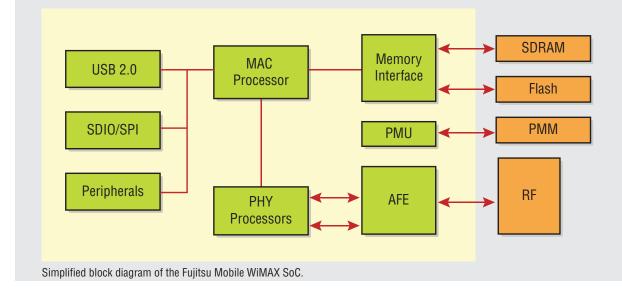

#### Description

The Fujitsu MB86K23 WiMAX baseband SoC is compliant with the Wave 2 IEEE 802.16e-2005 standard with optimized PHY and MAC processors for high performance. The MB86K23 is a successor to the first generation mobile WiMAX baseband IC that was certified by the WiMAX Forum. A total WiMAX solution is available by combining related chips and supporting software:

### Features

- Features compliant with IEEE 802.16e-2005 Mobile WiMAX (Mobile station)
  - OFDMA PHY with TDD
  - 512/1024/2048 points FFT
  - Supports channel bandwidths 3.5MHz/7MHz/10MHz/20MHz
  - 64 QAM (DL), 16 QAM, QPSK adaptive modulation
  - Optional space time coding with 2-antenna matrix A/B
  - HARQ chase combining with CTC
- A/D converter and D/A converter for the baseband analog IQ interface
- RF control function
  - Programmable AGC control for supporting broad range of RF LSI and alternative RF front-ends
  - RF control Logic programs the Rx and Tx gain when the radio switches between receive and transmit

- Multi-function peripheral interface
  - I<sup>2</sup>C
  - UART
  - SDIO
  - SPI
  - USB 2.0
  - SPI flash
  - SDR SDRAM
- Internal power control function
  - Built-in power management unit (PMU) supporting idle mode and sleep mode
  - Smart power management unit works with external power management IC to efficiently manage power utilization
  - CoolAdjust Power Gating technique to turn off unused portions of baseband and other external components to substantially reduce overall power consumption
- 65nm low-leak technology
- Package size: 10mm x 10mm