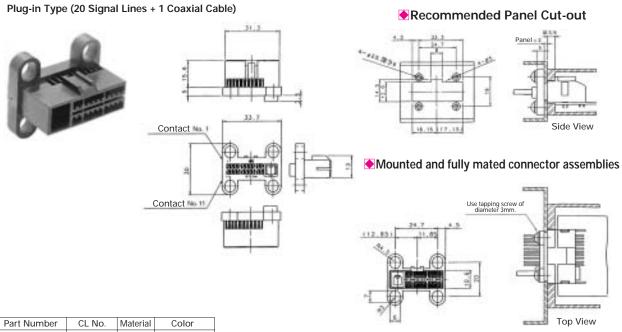

#### **New Parent Service** Recommended Panel Cut-out

| Part Number     | CL No.     | Item           | Material     | Finish           |
|-----------------|------------|----------------|--------------|------------------|
|                 | 762-0001-7 | Housing        | PBT          | Color: Black     |
|                 |            | Terminal       | Copper alloy | Tin plating      |
| GT12M-20/1DS-DS |            | Insulation     | PBT          | Color: Dark gray |
|                 |            | Inner terminal | Brass        | Tin plating      |
|                 |            | Outer terminal | Brass        | Tin plating      |