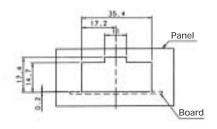

#### **New Parent Service** Recommended Panel Cut-out

| Part Number     | CL No.     | Item           | Material     | Finish           |
|-----------------|------------|----------------|--------------|------------------|
|                 | 762-0001-7 | Housing        | PBT          | Color: Black     |
|                 |            | Terminal       | Copper alloy | Tin plating      |
| GT12M-20/1DS-DS |            | Insulation     | PBT          | Color: Dark gray |
|                 |            | Inner terminal | Brass        | Tin plating      |
|                 |            | Outer terminal | Brass        | Tin plating      |