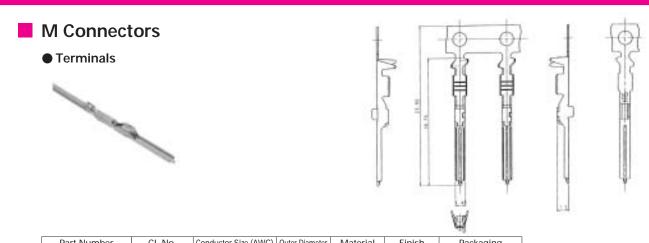

| Part Number  | CL NO.     | Conductor Size (AWG) | Outer Diameter | iviateriai | FINISH      | Packaging            |
|--------------|------------|----------------------|----------------|------------|-------------|----------------------|
| GT12-2022PCF | 762-0007-3 | #20 to 22            | 1.1 to 1.3     | Brass      | Tin plating | 10,000 pcs. per reel |
| GT12-2428PCF | 762-0005-8 | #24 to 28            | 0.8 to 1.1     |            |             |                      |
|              |            |                      |                |            |             |                      |
|              |            |                      |                |            |             |                      |