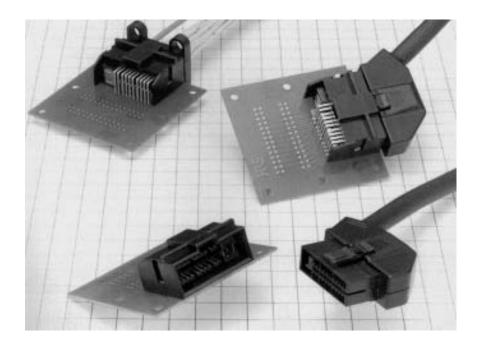

# **GT12 Series**

— 2 mm Pitch, Miniature ECU Connectors — <Hirose Original Reverse Concept>



#### Features

- 2 mm pitch type connector
- Low insertion and removal force compared with the Hirose Electric GT10 Series.
- Built to solve the problem of terminal deformation at time of wire crimping.

## **■** F Connectors

## Board Type









#### **▶** Recommended PCB Mounting Pattern

#### **New Parent Service** Recommended Panel Cut-out





| Part Number     | CL No.     | Item           | Material     | Finish           |
|-----------------|------------|----------------|--------------|------------------|
|                 | 762-0001-7 | Housing        | PBT          | Color: Black     |
|                 |            | Terminal       | Copper alloy | Tin plating      |
| GT12M-20/1DS-DS |            | Insulation     | PBT          | Color: Dark gray |
|                 |