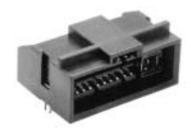

# **GT12 Series**

— 2 mm Pitch, Miniature ECU Connectors — <Hirose Original Reverse Concept>



#### Features

- 2 mm pitch type connector
- Low insertion and removal force compared with the Hirose Electric GT10 Series.
- Built to solve the problem of terminal deformation at time of wire crimping.

## **■** F Connectors

## Board Type









#### **▶** Recommended PCB Mounting Pattern

#### **New Parent Service** Recommended Panel Cut-out





| Part Number     | CL No.     | Item           | Material     | Finish           |
|-----------------|------------|----------------|--------------|------------------|
|                 | 762-0001-7 | Housing        | PBT          | Color: Black     |
|                 |            | Terminal       | Copper alloy | Tin plating      |
| GT12M-20/1DS-DS |            | Insulation     | PBT          | Color: Dark gray |
|                 |            | Inner terminal | Brass        | Tin plating      |
|                 |            | Outer terminal | Brass        | Tin plating      |



| Part Number  | CL NO.     | Conductor Size (AWG) | Outer Diameter | iviateriai | FINISH      |