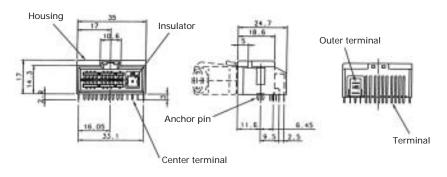

#### **New Parent Service** Recommended Panel Cut-out

| Part Number     | CL No.     | Item           | Material     | Finish           |
|-----------------|------------|----------------|--------------|------------------|
|                 | 762-0001-7 | Housing        | PBT          | Color: Black     |
|                 |            | Terminal       | Copper alloy | Tin plating      |
| GT12M-20/1DS-DS |            | Insulation     | PBT          | Color: Dark gray |
|                 |            | Inner terminal | Brass        | Tin plating      |
|                 |            | Outer terminal | Brass        | Tin plating      |