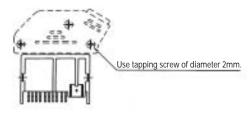

#### **New Parent Service** Recommended Panel Cut-out

| Part Number     | CL No.     | Item           | Material     | Finish           |
|-----------------|------------|----------------|--------------|------------------|
|                 | 762-0001-7 | Housing        | PBT          | Color: Black     |
|                 |            | Terminal       | Copper alloy | Tin plating      |
| GT12M-20/1DS-DS |            | Insulation     | PBT          | Color: Dark gray |
|                 |            | Inner terminal | Brass        | Tin plating      |
|                 |            | Outer terminal | Brass        | Tin plating      |