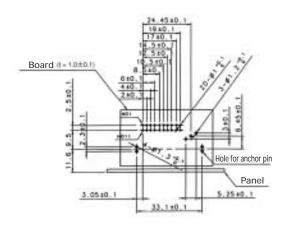

# **GT12 Series**

— 2 mm Pitch, Miniature ECU Connectors — <Hirose Original Reverse Concept>



#### Features

- 2 mm pitch type connector
- Low insertion and removal force compared with the Hirose Electric GT10 Series.
- Built to solve the problem of terminal deformation at time of wire crimping.

## **■** F Connectors

## Board Type









#### **▶** Recommended PCB Mounting Pattern

#### **New Parent Service** Recommended Panel Cut-out





| Part Number     | CL No.     | Item           | Material     | Finish           |
|-----------------|------------|----------------|--------------|------------------|
|                 | 762-0001-7 | Housing        | PBT          | Color: Black     |
|                 |            | Terminal       | Copper alloy | Tin plating      |
| GT12M-20/1DS-DS |            | Insulation     | PBT          | Color: Dark gray |
|                 |            | Inner terminal | Brass        | Tin plating      |
|                 |            | Outer terminal | Brass        | Tin plating      |



| Part Number  | CL NO.     | Conductor Size (AWG) | Outer Diameter | iviateriai | FINISH      | Packaging            |
|--------------|------------|----------------------|----------------|------------|---