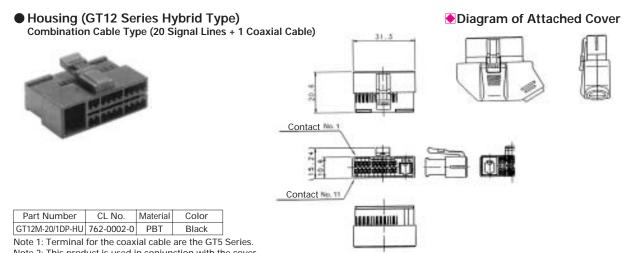

GT12M-20/1DPP-HU 762-0004-5 PBT Black Note: Terminal for the coaxial cable are the GT5 Series.