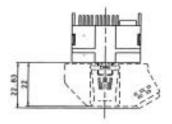

#### **▶** Recommended PCB Mounting Pattern

#### **New Parent Service** Recommended Panel Cut-out

| Part Number     | CL No.     | Item           | Material     | Finish           |
|-----------------|------------|----------------|--------------|------------------|
|                 | 762-0001-7 | Housing        | PBT          | Color: Black     |
|                 |            | Terminal       | Copper alloy | Tin plating      |
| GT12M-20/1DS-DS |            | Insulation     | PBT          | Color: Dark gray |
|                 |            | Inner terminal | Brass        | Tin plating      |
|                 |            | Outer terminal | Brass        | Tin plating      |