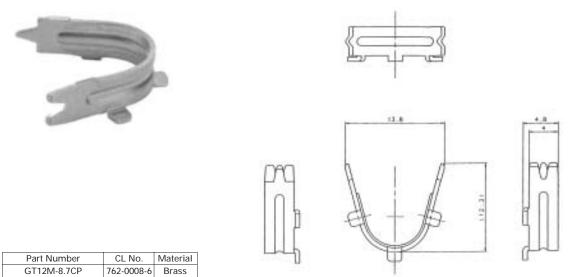

### Cable Clamp Terminal

Note: This terminal suits cables having an outside diameter of 8.6 to 8.8 mm.