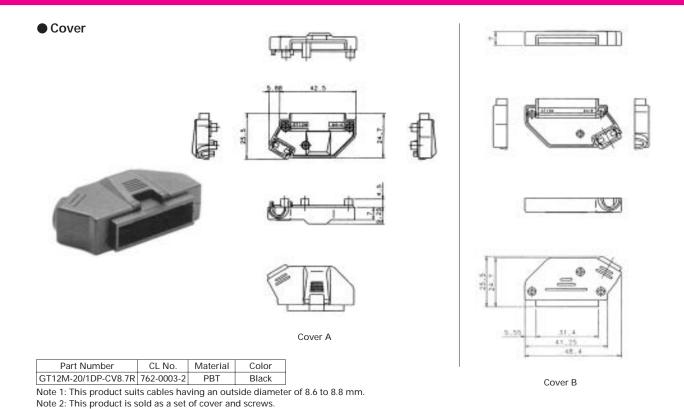

| Conductor Size (AWG) | Outer Diameter | iviateriai | FINISH      | Packaging            |
|--------------|------------|----------------------|----------------|------------|-------------|----------------------|
| GT12-2022PCF | 762-0007-3 | #20 to 22            | 1.1 to 1.3     | Brass      | Tin plating | 10,000 pcs. per reel |
| GT12-2428PCF | 762-0005-8 | #24 to 28            | 0.8 to 1.1     |            |             |                      |
|              |            |                      |                |            |             |                      |
|              |            |                      |                |            |             |                      |







GT12M-20/1DPP-HU 762-0004-5 PBT Black Note: Terminal for the coaxial cable are the GT5 Series.



### Cable Clamp Terminal



Note: This terminal suits cables having an outside diameter of 8.6 to 8.8 mm.