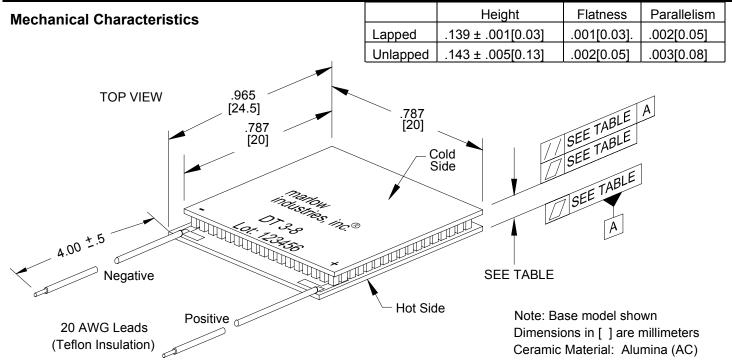

## **Ordering Options**

| Model Number | Description             |
|--------------|-------------------------|
| DT3-8-01     | Base Model              |
| DT3-8-01L    | Lapped Model            |
| DT3-8-01S    | Sealed Model            |
| DT3-8-01LS   | Lapped and Sealed Model |

## Features

- Solid state reliability
- Built with high temperature solder with the ability to withstand higher assembly processing temperatures for short periods of time (<160°C)</li>
- Superior nickel diffusion barriers on elements
- High strength for rugged environment
- Porched configuration for improved leadwire strength
- RTV sealing option available to improve reliability in condensing environment
- Lapped option available for multiple module applications.