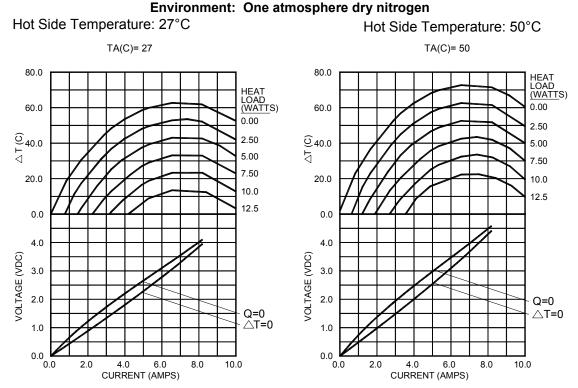

### **Performance Values**

| Hot Side Temperature (°C)               | 27°C | 50°C |
|-----------------------------------------|------|------|
| $\Delta$ Tmax (°C-dry N <sub>2</sub> ): | 65   | 73   |
| Qmax (watts):                           | 17   | 19   |
| Imax (amps):                            | 7.4  | 7.4  |
| Vmax (vdc):                             | 3.6  | 4.1  |
| AC Resistance (ohms):                   | 0.4  |      |

#### **Performance Curves**

For performance information in a vacuum or with hot side temperatures other than 27°C or 50°C, consult one of our Applications Engineers.