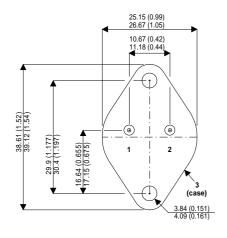

## 2N3055E

Dimensions in mm (inches).

## TO3 (TO204AA) PINOUTS

1 – Base 2 – Emitter Case - Collector

| Parameter                 | Test Conditions      | Min. | Тур. | Max. | Units |
|---------------------------|----------------------|------|------|------|-------|
| V <sub>CEO</sub> *        |                      |      |      | 60   | V     |
| I <sub>C(CONT)</sub>      |                      |      |      | 15   | Α     |
| h <sub>FE</sub>           | $@4/4(V_{CE}/I_{C})$ | 20   |      | 70   | -     |
| f <sub>t</sub>            |                      |      | 2.5M |      | Hz    |
| P <sub>D</sub>            |                      |      |      | 115  | W     |
| * Maximum Working Voltage |                      |      |      |      |       |