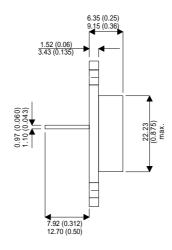

## 2N3055E

Dimensions in mm (inches).

## TO3 (TO204AA) PINOUTS

1 – Base 2 – Emitter Case - Collector

| Parameter                 | Test Conditions      | Min. | Тур. | Max. | Units |
|---------------------------|----------------------|------|------|------|-------|
| V <sub>CEO</sub> *        |                      |      |      | 60   | V     |
| I <sub>C(CONT)</sub>      |                      |      |      | 15   | Α     |
| h <sub>FE</sub>           | $@4/4(V_{CE}/I_{C})$ | 20   |      | 70   | -     |
| f <sub>t</sub>            |                      |      | 2.5M |      | Hz    |
| P <sub>D</sub>            |                      |      |      | 115  | W     |
| * Maximum Working Voltage |                      |      |      |      |       |