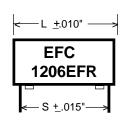

## 1206EFR

## Epoxy Case (Radial Leads)

| ead Specs Tinned Copperweld |                                       |  |  |  |  |  |  |  |
|-----------------------------|---------------------------------------|--|--|--|--|--|--|--|
| S                           | AWG                                   |  |  |  |  |  |  |  |
| .30                         | 22                                    |  |  |  |  |  |  |  |
| .40                         | 22                                    |  |  |  |  |  |  |  |
| .50                         | 22                                    |  |  |  |  |  |  |  |
| .60                         | 22                                    |  |  |  |  |  |  |  |
| .80                         | 22                                    |  |  |  |  |  |  |  |
| 1.10                        | 20                                    |  |  |  |  |  |  |  |
| 1.60                        | 20                                    |  |  |  |  |  |  |  |
|                             | \$<br>.30<br>.40<br>.50<br>.60<br>.80 |  |  |  |  |  |  |  |

### **DIMENSIONS and RATINGS**

| Сар.           | 1206EFR-1    |                | 1206EFR-2    |              | 1206EFR-3      |              | 1206EFR-3    |              | 1206EFR-3    |              |                |                |      |              |              |  |
|----------------|--------------|----------------|--------------|--------------|----------------|--------------|--------------|--------------|--------------|--------------|----------------|----------------|------|--------------|--------------|--|
|                | 50 VDC       |                | 100-150 VDC  |              | 200 VDC        |              | 400 VDC      |              | 600 VDC      |              |                |                |      |              |              |  |
| μF             | Т            | L              | Н            | Т            | L              | Н            | T            | L            | Н            | T            | L              | Н              | Т    | L            | Н            |  |
| .001           | .160         | .420           | .330         | .160         | .420           | .330         | .160         | .420         | .330         | .160         | .420           | .330           | .180 | .550         | .330         |  |
| .0012          | .160         | .420           | .330         | .160         | .420           | .330         | .160         | .420         | .330         | .160         | .420           | .330           | .180 | .550         | .330         |  |
| .0015          | .160         | .420           | .330         | .160         | .420           | .330         | .160         | .420         | .330         | .180         | .420           | .330           | .180 | .550         | .330         |  |
| .0022          | .160         | .420           | .330         | .160         | .420           | .330         | .160         | .420         | .330         | .180         | .550           | .330           | .180 | .550         | .330         |  |
| .0027          | .160         | .420           | .330         | .160         | .420           | .330         | .160         | .420         | .330         | .180         | .550           | .330           | .240 | .550         | .370         |  |
| .0039          | .160         | .420           | .330         | .160         | .420           | .330         | .160         | .420         | .330         | .180         | .550           | .330           | .240 | .550         | .370         |  |
| .0047          | .160         | .420           | .330         | .160         | .420           | .330         | .180         | .420<br>.420 | .330<br>.330 | .180         | .550           | .330           | .300 | .550         | .430<br>.430 |  |
| .0056          | .160         | .420<br>.420   | .330         | .160         | .420<br>.420   | .330         | .180<br>.180 | .550         | .330         | .180<br>.240 | .550<br>.550   | .330<br>.370   | .300 | .550         | .430         |  |
| .0068<br>.0082 | .160<br>.160 | .420           | .330<br>.330 | .160<br>.180 | .420           | .330         | .180         | .550         | .330         | .240         | .550           | .370           | .300 | .670         | .430         |  |
|                | .180         | .420           | .330         | .180         | .550           | .330         | .180         | .550         | .330         | .240         | .550           | .370           | .300 | .670<br>.670 | .430         |  |
| .01<br>.012    | .180         | .420           | .330         | .180         | .550           | .330         | .180         | .550         | .330         | .300         | .550           | .430           | .300 | .670         | .430         |  |
| .012<br>.015   | .180         | .550           | .330         | .180         | .550           | .330         | .240         | .550         | .370         | .300         | .550           | .430           | .300 | .820         | .430         |  |
| .013           | .180         | .550           | .330         | .180         | .550           | .330         | .240         | .550         | .370         | .300         | .670           | .430           | .300 | .820         | .430         |  |
| .018           | .180         | .550           | .330         | .180         | .550           | .330         | .240         | .570         | .370         | .300         | .670           | .430           | .400 | .820         | .550         |  |
| .027           | .180         | .550           | .330         | .240         | .550           | .370         | .300         | .570         | .430         | .300         | .670           | .430           | .400 | .820         | .550         |  |
| .033           | .240         | .550           | .370         | .240         | .550           | .370         | .300         | .570         | .430         | .300         | .820           | .430           | .400 | .820         | .550         |  |
| .039           | .240         | .550           | .370         | .240         | .550           | .370         | .300         | .670         | .430         | .300         | .820           | .430           | .440 | 1.040        | .550         |  |
| .047           | .240         | .550           | .370         | .300         | .550           | .430         | .300         | .670         | .430         | .400         | .820           | .550           | .400 | 1.240        |              |  |
| .056           | .300         | .550           | .430         | .300         | .550           | .430         | .300         | .670         | .430         | .400         | .820           | .550           | .400 | 1.240        | .550         |  |
| .068           | .300         | .550           | .430         | .300         | .670           | .430         | .300         | .820         | .430         | .400         | 1.040          | .550           | .400 | 1.240        | .550         |  |
| .082           | .300         | .670           | .430         | .300         | .670           | .430         | .300         | .820         | .430         | .400         | 1.040          | .550           | .570 | 1.240        | .730         |  |
| .1             | .300         | .670           | .430         | .300         | .820           | .430         | .400         | .820         | .550         | .400         | 1.240          | .550           | .570 | 1.240        |              |  |
| .12            | .300         | .670           | .430         | .300         | .820           | .430         | .400         | .820         | .550         | .400         | 1.240          | .550           | .570 | 1.240        |              |  |
| .15            | .300         | .820           | .430         | .400         | .820           | .550         | .400         | 1.040        |              | .570         | 1.240          | .730           | .700 | 1.240        |              |  |
| .18            | .400         | .820           | .550         | .400         | .820           | .550         | .400         | 1.240        |              | .570         | 1.240          | .730           | .700 | 1.240        |              |  |
| .22            | .400         | .820           | .550         | .400         | 1.040          | .550         | .400         | 1.240        |              | .570         | 1.240          | .730           | .570 | 1.750        |              |  |
| .27            | .400         | .820           | .550         | .400         | 1.040          | .550         | .570         | 1.240        |              | .700         | 1.240          | .940           | .700 | 1.750        |              |  |
| .33            | .400         | 1.040          | .550         | .400         | 1.240          | .550         | .570         | 1.240        |              | .700         | 1.240          | .940           | .700 | 1.750        |              |  |
| .39            | .400         | 1.240          | .550         | .400         | 1.240          | .550         | .570         | 1.240        |              | .570         | 1.750          | .730           | .700 | 1.750        |              |  |
| .47            | .400<br>.570 | 1.240<br>1.240 | .550         | .570<br>.570 | 1.240<br>1.240 | .730<br>.730 | .570<br>.700 | 1.240        |              | .700<br>.700 | 1.750          | 1.125<br>1.125 | .800 | 1.750        | 1.125        |  |
| .56            | .570<br>.570 | 1.240          | .730<br>.730 | .570<br>.570 | 1.240          | .730<br>.730 | .700         | 1.240        |              | .800         | 1.750<br>1.750 | 1.125          |      |              |              |  |
| .68<br>.82     | .570         | 1.240          | .730         | .570         |                | .730         | .700         | 1.750        |              | .800         | 1.750          |                |      |              |              |  |
| 1.0            | .570         | 1.240          | .740         | .700         | 1.240          | .940         | .700         |              | 1.125        | .000         | 1.750          | 120            |      |              |              |  |
| 1.25           | .570         |                | ., +0        | .570         | 1.750          | .730         | .700         |              | 1.125        |              |                |                |      |              |              |  |
| 1.5            |              |                |              | .700         | 1.750          | 1.125        | 55           | 55           |              |              |                |                |      |              |              |  |
| 2.0            |              |                |              | .700         | I              | 1.125        |              |              |              |              |                |                |      |              |              |  |
|                |              |                |              |              |                |              |              |              |              |              |                |                |      |              |              |  |
|                |              |                |              |              |                |              |              |              |              |              |                |                |      |              |              |  |
|                |              |                |              |              |                |              |              |              |              |              |                |                |      |              |              |  |
|                |              |                |              |              |                |              |              | <u> </u>     |              |              |                |                | l    |              |              |  |