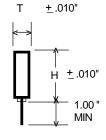

### **DIMENSIONS and RATINGS**

| Сар.           | 1206EFR-1    |                | 1206EFR-2    |              | 1206EFR-3      |              | 1206EFR-3    |              | 1206EFR-3    |              |                |                |      |              |              |  |
|----------------|--------------|----------------|--------------|--------------|----------------|--------------|--------------|--------------|--------------|--------------|----------------|----------------|------|--------------|--------------|--|
|                | 50 VDC       |                | 100-150 VDC  |              | 200 VDC        |              | 400 VDC      |              | 600 VDC      |              |                |                |      |              |              |  |
| μF             | Т            | L              | Н            | Т            | L              | Н            | T            | L            | Н            | T            | L              | Н              | Т    | L            | Н            |  |
| .001           | .160         | .420           | .330         | .160         | .420           | .330         | .160         | .420         | .330         | .160         | .420           | .330           | .180 | .550         | .330         |  |
| .0012          | .160         | .420           | .330         | .160         | .420           | .330         | .160         | .420         | .330         | .160         | .420           | .330           | .180 | .550         | .330         |  |
| .0015          | .160         | .420           | .330         | .160         | .420           | .330         | .160         | .420         | .330         | .180         | .420           | .330           | .180 | .550         | .330         |  |
| .0022          | .160         | .420           | .330         | .160         | .420           | .330         | .160         | .420         | .330         | .180         | .550           | .330           | .180 | .550         | .330         |  |
| .0027          | .160         | .420           | .330         | .160         | .420           | .330         | .160         | .420         | .330         | .180         | .550           | .330           | .240 | .550         | .370         |  |
| .0039          | .160         | .420           | .330         | .160         | .420           | .330         | .160         | .420         | .330         | .180         | .550           | .330           | .240 | .550         | .370         |  |
| .0047          | .160         | .420           | .330         | .160         | .420           | .330         | .180         | .420<br>.420 | .330<br>.330 | .180         | .550           | .330           | .300 | .550         | .430<br>.430 |  |
| .0056          | .160         | .420<br>.420   | .330         | .160         | .420<br>.420   | .330         | .180<br>.180 | .550         | .330         | .180<br>.240 | .550<br>.550   | .330<br>.370   | .300 | .550         | .430         |  |
| .0068<br>.0082 | .160<br>.160 | .420           | .330<br>.330 | .160<br>.180 | .420           | .330         | .180         | .550         | .330         | .240         | .550           | .370           | .300 | .670         | .430         |  |
|                | .180         | .420           | .330         | .180         | .550           | .330         | .180         | .550         | .330         | .240         | .550           | .370           | .300 | .670<br>.670 | .430         |  |
| .01<br>.012    | .180         | .420           | .330         | .180         | .550           | .330         | .180         | .550         | .330         | .300         | .550           | .430           | .300 | .670         | .430         |  |
| .012<br>.015   | .180         | .550           | .330         | .180         | .550           | .330         | .240         | .550         | .370         | .300         | .550           | .430           | .300 | .820         | .430         |  |
| .013           | .180         | .550           | .330         | .180         | .550           | .330         | .240         | .550         | .370         | .300         | .670           | .430           | .300 | .820         | .430         |  |
| .018           | .180         | .550           | .330         | .180         | .550           | .330         | .240         | .570         | .370         | .300         | .670           | .430           | .400 | .820         | .550         |  |
| .027           | .180         | .550           | .330         | .240         | .550           | .370         | .300         | .570         | .430         | .300         | .670           | .430           | .400 | .820         | .550         |  |
| .033           | .240         | .550           | .370         | .240         | .550           | .370         | .300         | .570         | .430         | .300         | .820           | .430           | .400 | .820         | .550         |  |
| .039           | .240         | .550           | .370         | .240         | .550           | .370         | .300         | .670         | .430         | .300         | .820           | .430           | .440 | 1.040        | .550         |  |
| .047           | .240         | .550           | .370         | .300         | .550           | .430         | .300         | .670         | .430         | .400         | .820           | .550           | .400 | 1.240        |              |  |
| .056           | .300         | .550           | .430         | .300         | .550           | .430         | .300         | .670         | .430         | .400         | .820           | .550           | .400 | 1.240        | .550         |  |
| .068           | .300         | .550           | .430         | .300         | .670           | .430         | .300         | .820         | .430         | .400         | 1.040          | .550           | .400 | 1.240        | .550         |  |
| .082           | .300         | .670           | .430         | .300         | .670           | .430         | .300         | .820         | .430         | .400         | 1.040          | .550           | .570 | 1.240        | .730         |  |
| .1             | .300         | .670           | .430         | .300         | .820           | .430         | .400         | .820         | .550         | .400         | 1.240          | .550           | .570 | 1.240        |              |  |
| .12            | .300         | .670           | .430         | .300         | .820           | .430         | .400         | .820         | .550         | .400         | 1.240          | .550           | .570 | 1.240        |              |  |
| .15            | .300         | .820           | .430         | .400         | .820           | .550         | .400         | 1.040        |              | .570         | 1.240          | .730           | .700 | 1.240        |              |  |
| .18            | .400         | .820           | .550         | .400         | .820           | .550         | .400         | 1.240        |              | .570         | 1.240          | .730           | .700 | 1.240        |              |  |
| .22            | .400         | .820           | .550         | .400         | 1.040          | .550         | .400         | 1.240        |              | .570         | 1.240          | .730           | .570 | 1.750        |              |  |
| .27            | .400         | .820           | .550         | .400         | 1.040          | .550         | .570         | 1.240        |              | .700         | 1.240          | .940           | .700 | 1.750        |              |  |
| .33            | .400         | 1.040          | .550         | .400         | 1.240          | .550         | .570         | 1.240        |              | .700         | 1.240          | .940           | .700 | 1.750        |              |  |
| .39            | .400         | 1.240          | .550         | .400         | 1.240          | .550         | .570         | 1.240        |              | .570         | 1.750          | .730           | .700 | 1.750        |              |  |
| .47            | .400<br>.570 | 1.240<br>1.240 | .550         | .570<br>.570 | 1.240<br>1.240 | .730<br>.730 | .570<br>.700 | 1.240        |              | .700<br>.700 | 1.750          | 1.125<br>1.125 | .800 | 1.750        | 1.125        |  |
| .56            | .570<br>.570 | 1.240          | .730<br>.730 | .570<br>.570 | 1.240          | .730<br>.730 | .700         | 1.240        |              | .800         | 1.750<br>1.750 | 1.125          |      |              |              |  |
| .68<br>.82     | .570         | 1.240          | .730         | .570         |                | .730         | .700         | 1.750        |              | .800         | 1.750          |                |      |              |              |  |
| 1.0            | .570         | 1.240          | .740         | .700         | 1.240          | .940         | .700         |              | 1.125        | .000         | 1.750          | 120            |      |              |              |  |
| 1.25           | .570         |                | ., +0        | .570         | 1.750          | .730         | .700         |              | 1.125        |              |                |                |      |              |              |  |
| 1.5            |              |                |              | .700         | 1.750          | 1.125        | 55           | 55           |              |              |                |                |      |              |              |  |
| 2.0            |              |                |              | .700         | I              | 1.125        |              |              |              |              |                |                |      |              |              |  |
|                |              |                |              |              |                |              |              |              |              |              |                |                |      |              |              |  |
|                |              |                |              |              |                |              |              |              |              |              |                |                |      |              |              |  |
|                |              |                |              |              |                |              |              |              |              |              |                |                |      |              |              |  |
|                |              |                |              |              |                |              |              | <u> </u>     |              |              |                |                | l    |              |              |  |