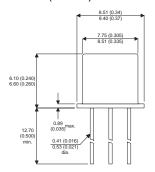

Dimensions in mm (inches).

## TO39 (TO205AD) PINOUTS

1 – Emitter 2 – Base 3 – Collector