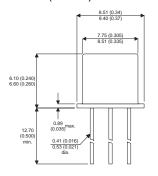

Dimensions in mm (inches).

## TO39 (TO205AD) **PINOUTS**

1 - Emitter

2 - Base

3 - Collector