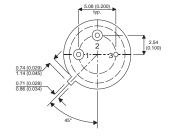

Dimensions in mm (inches).

## TO39 (TO205AD) **PINOUTS**

1 - Emitter

2 - Base

3 - Collector