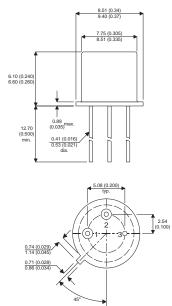

Dimensions in mm (inches).

BC302-5

Bipolar NPN Device in a Hermetically sealed TO39 Metal Package.

**Bipolar NPN Device.** 

$$V_{ceo} = 45V$$

All Semelab hermetically sealed products can be processed in accordance with the requirements of BS, CECC and JAN, JANTX, JANTXV and JANS specifications

## TO39 (TO205AD) PINOUTS

1 – Emitter 2 – Base

e 3 – Collector

| Parameter                 | Test Conditions                               | Min. | Тур. | Max. | Units |
|---------------------------|-----------------------------------------------|------|------|------|-------|
| V <sub>CEO</sub> *        |                                               |      |      | 45   | V     |
| I <sub>C(CONT)</sub>      |                                               |      |      | 1    | А     |
| h <sub>FE</sub>           | @ 10/0.15 (V <sub>ce</sub> / I <sub>c</sub> ) | 70   |      | 140  | -     |
| f,                        |                                               |      | 120M |      | Hz    |
| P <sub>D</sub>            |                                               |      |      | 0.85 | w     |
| * Maximum Working Voltage |                                               |      |      |      |       |