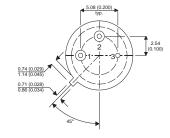

Dimensions in mm (inches).

## TO39 (TO205AD) PINOUTS

1 – Emitter

2 - Base

3 - Collector