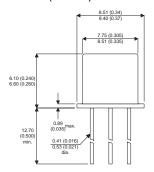

Dimensions in mm (inches).

## TO39 (TO205AD) PINOUTS

1 – Emitter

2 - Base

3 - Collector