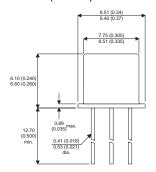

Dimensions in mm (inches).

## TO39 (TO205AD) PINOUTS

1 - Emitter 2 - Base

3 - Collector

## Bipolar NPN Device in a Hermetically sealed TO39 Metal Package.