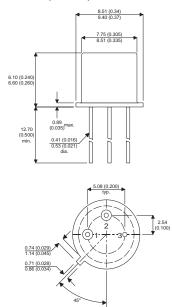

Dimensions in mm (inches).

BC300-6

Bipolar NPN Device in a Hermetically sealed TO39 Metal Package.

**Bipolar NPN Device.** 

$$V_{ceo} = 80V$$
  
 $I_c = 1A$ 

All Semelab hermetically sealed products can be processed in accordance with the requirements of BS, CECC and JAN, JANTX, JANTXV and JANS specifications

## TO39 (TO205AD) PINOUTS

1 – Emitter 2 – Base

e 3 – Collector

| Parameter                 | Test Conditions                          | Min. | Тур. | Max. | Units |
|---------------------------|------------------------------------------|------|------|------|-------|
| V <sub>CEO</sub> *        |                                          |      |      | 80   | V     |
| I <sub>C(CONT)</sub>      |                                          |      |      | 1    | A     |
| h <sub>FE</sub>           | @ 10/0.15 (V $_{\rm ce}$ / I $_{\rm c})$ | 120  |      | 240  | -     |
| f <sub>t</sub>            |                                          |      | 120M |      | Hz    |
| P <sub>D</sub>            |                                          |      |      | 0.85 | w     |
| * Maximum Working Voltage |                                          |      |      |      |       |