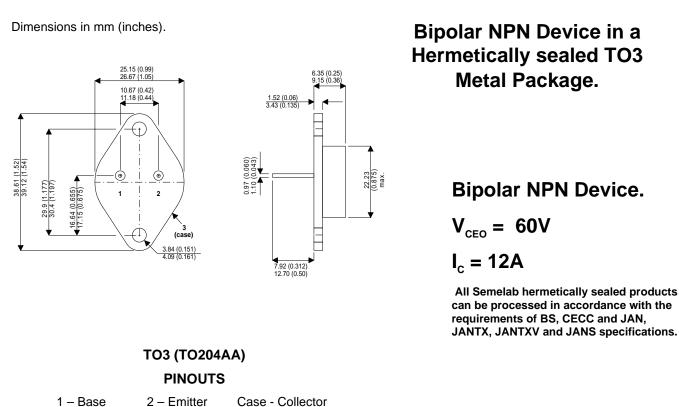

## BDX65



| Parameter            | Test Conditions                           | Min. | Тур. | Max. | Units |
|----------------------|-------------------------------------------|------|------|------|-------|
| V <sub>CEO</sub> *   |                                           |      |      | 60   | V     |
| I <sub>C(CONT)</sub> |                                           |      |      | 12   | А     |
| h <sub>FE</sub>      | @ 3/5 (V <sub>ce</sub> / I <sub>c</sub> ) | 1000 |      |      | -     |
| f <sub>t</sub>       |                                           |      | 7M   |      | Hz    |
| P <sub>D</sub>       |                                           |      |      | 117  | W     |
| * Maximum V          | Vorking Voltage                           |      |      |      |       |

This is a sho