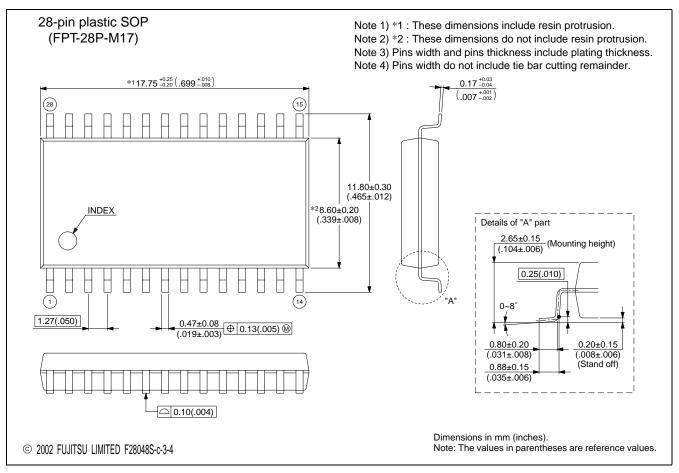

FPT-28P-M17

| 28-pin plastic SOP                                                                                                                                                                                                                                                                                                                                                                                                                                                                                                                                                                                                                                                                                                                                                                                                                                                                                                                                                                                                                                                                                                                                                                                                                                                                                                                                                                                                                                                                                                                                                                                                                                                                                                                                                                                                                                                                                                                                                                                                                                                                                                             | Lead pitch                            | 1.27 mm                |
|--------------------------------------------------------------------------------------------------------------------------------------------------------------------------------------------------------------------------------------------------------------------------------------------------------------------------------------------------------------------------------------------------------------------------------------------------------------------------------------------------------------------------------------------------------------------------------------------------------------------------------------------------------------------------------------------------------------------------------------------------------------------------------------------------------------------------------------------------------------------------------------------------------------------------------------------------------------------------------------------------------------------------------------------------------------------------------------------------------------------------------------------------------------------------------------------------------------------------------------------------------------------------------------------------------------------------------------------------------------------------------------------------------------------------------------------------------------------------------------------------------------------------------------------------------------------------------------------------------------------------------------------------------------------------------------------------------------------------------------------------------------------------------------------------------------------------------------------------------------------------------------------------------------------------------------------------------------------------------------------------------------------------------------------------------------------------------------------------------------------------------|---------------------------------------|------------------------|
| CERTIFICATION OF CONTRACT OF CONTRACTOR OF C | Package width $\times$ package length | 8.6 × 17.75 mm         |
|                                                                                                                                                                                                                                                                                                                                                                                                                                                                                                                                                                                                                                                                                                                                                                                                                                                                                                                                                                                                                                                                                                                                                                                                                                                                                                                                                                                                                                                                                                                                                                                                                                                                                                                                                                                                                                                                                                                                                                                                                                                                                                                                | Lead shape                            | Gullwing               |
|                                                                                                                                                                                                                                                                                                                                                                                                                                                                                                                                                                                                                                                                                                                                                                                                                                                                                                                                                                                                                                                                                                                                                                                                                                                                                                                                                                                                                                                                                                                                                                                                                                                                                                                                                                                                                                                                                                                                                                                                                                                                                                                                | Sealing method                        | Plastic mold           |
|                                                                                                                                                                                                                                                                                                                                                                                                                                                                                                                                                                                                                                                                                                                                                                                                                                                                                                                                                                                                                                                                                                                                                                                                                                                                                                                                                                                                                                                                                                                                                                                                                                                                                                                                                                                                                                                                                                                                                                                                                                                                                                                                | Mounting height                       | 2.80 mm MAX            |
|                                                                                                                                                                                                                                                                                                                                                                                                                                                                                                                                                                                                                                                                                                                                                                                                                                                                                                                                                                                                                                                                                                                                                                                                                                                                                                                                                                                                                                                                                                                                                                                                                                                                                                                                                                                                                                                                                                                                                                                                                                                                                                                                | Weight                                | 0.82 g                 |
| (FPT-28P-M17)                                                                                                                                                                                                                                                                                                                                                                                                                                                                                                                                                                                                                                                                                                                                                                                                                                                                                                                                                                                                                                                                                                                                                                                                                                                                                                                                                                                                                                                                                                                                                                                                                                                                                                                                                                                                                                                                                                                                                                                                                                                                                                                  | Code<br>(Reference)                   | P-SOP28-8.6×17.75-1.27 |