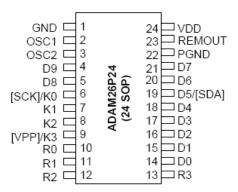

## ADAM26P24

The ADAM26XXX is remote control transmitter which uses CMOS Technology. The ADAM26XXX is suitable for remote control of TV, VCR, FANS, Air-conditioners, Audio Equipments, Toys, Games etc.

- Program Memory

24 SOP(300MIL) Pin Dimension (dimensions in inch)

이타칩스㈜ ETA Chips Co., Ltd

www.etachips.com