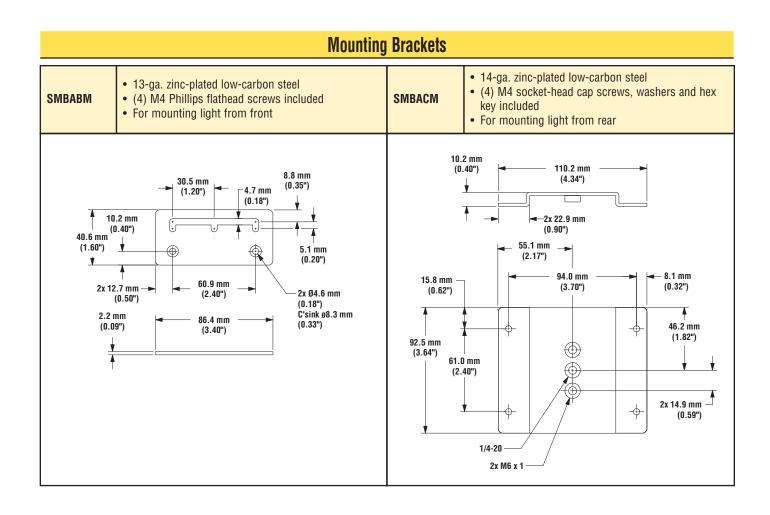

#### **Area Light Features**

- Lightly diffused, strobed, area light for PresencePLUS<sup>™</sup> sensors. See Banner's website at www.bannerengineering.com for a complete lighting tutorial.
- Solid-state visible red LEDs
- Direct connection to PresencePLUS sensors, using 3-pin Pico-style connector (Do not connect to any other power source)
- Two available bracket options