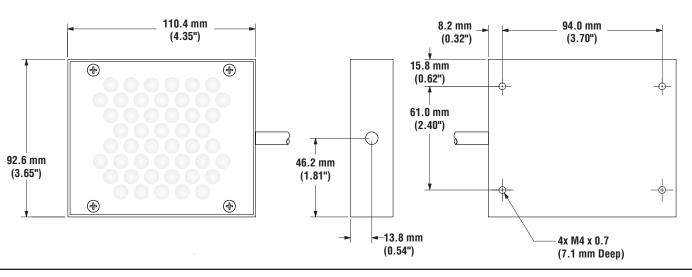

|
| Operating conditions          | Temperature: 0° to +50°C (+32° to 122°F)<br>Relative humidity: 90% at 50°C (non-condensing) max.                                                                                                                                                                                                                 |
| Cleaning instructions         | <ul> <li>Regularly remove any dust, dirt, or fingerprints from the light source.</li> <li>1. Blow off dust using anti-static compressed air.</li> <li>2. If necessary, use a lens cloth and lens cleaner or window cleaner to wipe off remaining debris. Do not use any other chemicals for cleaning.</li> </ul> |



Figure 1. Model LEDRA80X80 area light dimensions

Printed in USA

# LEDRA80X80 Area Light



**WARRANTY:** Banner Engineering Corp. warrants its products to be free from defects for one year. Banner Engineering Corp. will repair or replace, free of charge, any product of its manufacture found to be defective at the time it is returned to the factory during the warranty period. This warranty does not cover damage or liability for the improper application of Banner products. This warranty is in lieu of any other warranty either expressed or implied.



more sensors, more solutions

P/N 63220 rev. A

Banner Engineering Corp., 9714 Tenth Ave. No., Minneapolis, MN 55441 • Phone: 763.544.3164 • www.bannerengineering.com • E-mail: sensors@baneng.com