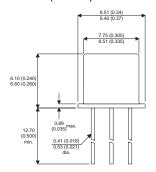

Dimensions in mm (inches).

## TO39 (TO205AD) PINOUTS

1 – Emitter

2 - Base

3 - Collector