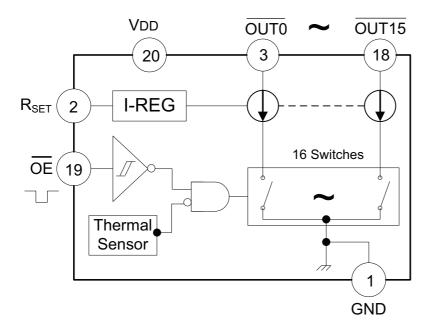

tronics Inc.**

# **AA1716**

## **PRELIMINARY**

HIGH POWER LED DRIVER

#### **■ DESCRIPTION**

The AA1716 is a constant current driver to be applied on LED applications. It provides 16 regulated current ports for maximum output current up to 90mA. Users may decide the output current by external resistor. In addition, the LED brightness can be adjusted via Build-in thermal protection can prevent the chip over heat damage.

### **■ FEATURES**

- · Constant output current sink for driving LEDs.
- Adjustable output current controlled by external resistor.
- Build-in thermal protection.
- · Schmitt trigger input.
- Supply voltage 5V.
- TSSOP20 package with thermal pad.

#### **■ APPLICATIONS**

- High power LED driver.
- RGB full color power LED driver.
- LED table lamp.

#### BLOCK DIAGRAM