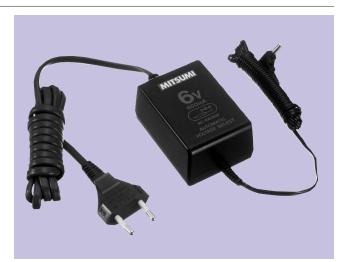

# AC Adaptors ADS 2 Series

Switching Power Supplies 2

## STANDARD PARTS SPECIFICATIONS

- 1. Case color : Black
- 2. Output cord : Parallel 2-core cable, black color : Length 2m