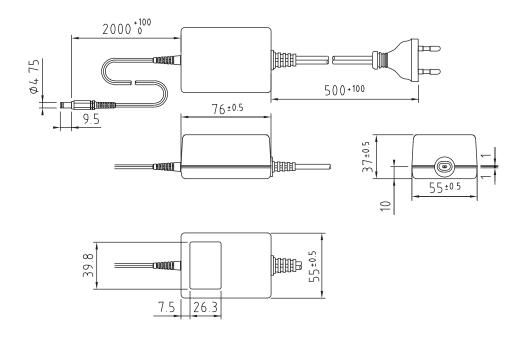

Model     | Input Voltage | Output Voltage/Current | Safty standards                                      | Use                |
|-----------|---------------|------------------------|------------------------------------------------------|--------------------|
| ADP-122SR | 95~270V       | 6V/500mA               | (65)                                                 | Portable CD player |
| ADP-123SR | 90~264V       | 9V/600mA               | The Electrical<br>Appliance and Material Control Law | Portable CD player |
| ADP-140SR | 90~264V       | 6V/600mA               | (65)<br>(5 countries in north Europe)                | Portable CD player |
| ADP-142SR | 90~264V       | 6V/600mA               | The Electrical<br>Appliance and Material Control Law | Portable CD player |

## DIMENSION



Unit : mm