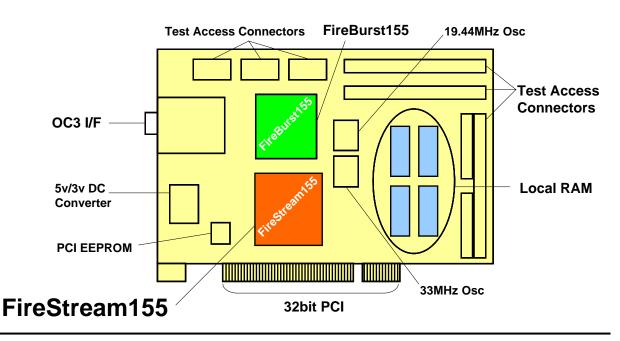

### Hardware

- 33MHz 32bit 5v half-length PCI Optical NIC incorporating the FireStream155 ABR SAR
- Hardware supports 4k bidirectional VCs
- On-board EEPROM for PCI Configuration
- 155Mbps MMF Optical Interface
- Industry standard high-density test access connectors also allow the addition of memory to support more channels