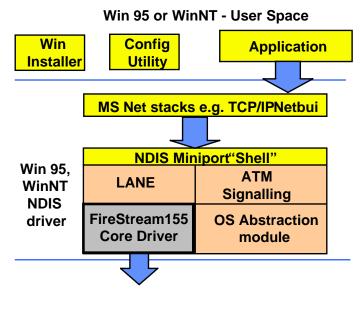

### Software

- Comprehensive C/C++ drivers for the FireStream155 developed with Telenetworks
- Win95 demonstration package using the drivers to Tx/Rx packets on multiple channels and traffic types
- Win95 UNI LANE demonstration

#### **Software Detail**

- Level 1: Complete C/C++ source code, Driver Porting documentation and Driver User Guide for FireStream155 SAR driver. Driver is OS independant and can be re-compiled to run on any platform.
- Level 2: Source and executable Win95 demonstration providing sample software design using the Level 1 drivers. Demonstration runs under Microsoft Visual C++ so the user can analyse SAR driver code as it executes.
- Level 3: LANE demo software allows user to have real-time applications running across FireStream155.