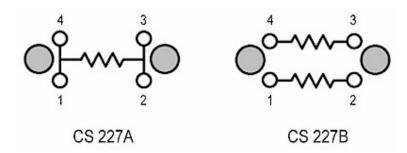

|  |  |

#### **DIMENSIONS**



|       | Dimension [mm] |         |         |         |         |         |         |          |  |
|-------|----------------|---------|---------|---------|---------|---------|---------|----------|--|
|       | Α              | В       | С       | D       | E       | F       | G       | н        |  |
| CS227 | 38+-0.5        | 25+-0.5 | 10+-0.5 | 30+-0.5 | 15+-0.5 | 13+-0.5 | 2 - 4.2 | 4 - M4.0 |  |

Web: http://www.raraohm.com Email: sg@raraohm.com Date: 2008-12-30 Copyright©, RARA Electronics Corp.

## **DERATING**



### **CONFIGURATION SCHEMATIC**



## **ORDERING PROCEDURE EXAMPLE**