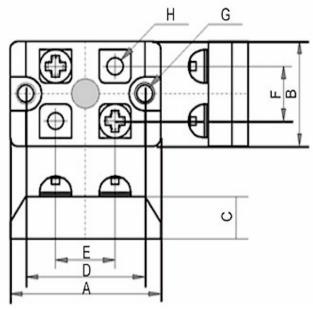

#### **DIMENSIONS**

|       | Dimension [mm] |         |         |         |         |         |         |          |  |
|-------|----------------|---------|---------|---------|---------|---------|---------|----------|--|
|       | Α              | В       | С       | D       | E       | F       | G       | н        |  |
| CS227 | 38+-0.5        | 25+-0.5 | 10+-0.5 | 30+-0.5 | 15+-0.5 | 13+-0.5 | 2 - 4.2 | 4 - M4.0 |  |