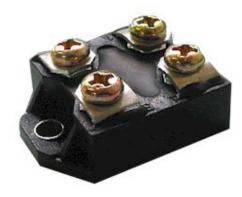

## CS227 HIGH POWER PRECISION TO227 SHUNT RESISTOR

The CS-227 is a metal foil, TO227 resistor designed to give a high current capability. The metal foil element is situated on an insulated heatsink composed of plated copper. This assembly is then mounted into a durable plastic housing and sealed with high temperature epoxy. This product features: Four terminals for precise currents, vibration proof, good insulation, compact size and easy bolt mounting.