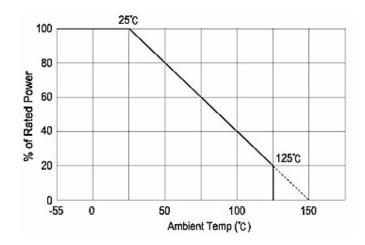

|  |  |

#### **DIMENSIONS**



|       | Dimension [mm] |         |         |         |         |         |         |          |  |
|-------|----------------|---------|---------|---------|---------|---------|---------|----------|--|
|       | Α              | В       | С       | D       | E       | F       | G       | н        |  |
| CS227 | 38+-0.5        | 25+-0.5 | 10+-0.5 | 30+-0.5 | 15+-0.5 | 13+-0.5 | 2 - 4.2 | 4 - M4.0 |  |

Web: http://www.raraohm.com Email: sg@raraohm.com Date: 2008-12-30 Copyright©, RARA Electronics Corp.

## **DERATING**



### **CONFIGURATION SCHEMATIC**



## **ORDERING PROCEDURE EXAMPLE**