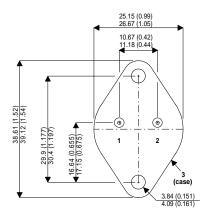

Dimensions in mm (inches).

## Bipolar NPN Device in a Hermetically sealed TO3 Metal Package.

## TO3 (TO204AA) PINOUTS

1 – Base 2 – Emitter Case - Collector

| Parameter                 | Test Conditions            | Min. | Тур. | Max. | Units |
|---------------------------|----------------------------|------|------|------|-------|
| V <sub>CEO</sub> *        |                            |      |      | 150  | V     |
| I <sub>C(CONT)</sub>      |                            |      |      | 12   | Α     |
| h <sub>FE</sub>           | @ $4.0/6.0 (V_{CE}/I_{C})$ | 40   |      |      | -     |
| f <sub>t</sub>            |                            |      | 70M  |      | Hz    |
| P <sub>D</sub>            |                            |      |      | 140  | W     |
| * Maximum Working Voltage |                            |      |      |      |       |