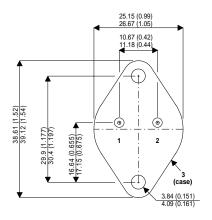

Dimensions in mm (inches).

## TO3 (TO204AA) PINOUTS

1 – Base

2 - Emitter

Case - Collector

## Bipolar NPN Device in a Hermetically sealed TO3 Metal Package.