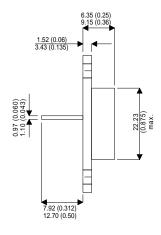

Dimensions in mm (inches).

## Bipolar NPN Device in a Hermetically sealed TO3 Metal Package.