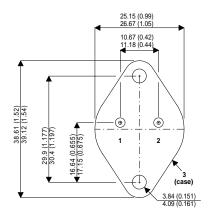

Dimensions in mm (inches).

## TO3 (TO204AA) PINOUTS

1 – Base 2 – Emitter

Case - Collector

## Bipolar NPN Device in a Hermetically sealed TO3 Metal Package.