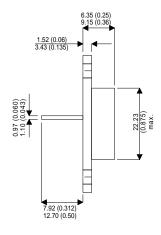

Dimensions in mm (inches).

## TO3 (TO204AA) PINOUTS

1 – Base 2 – Emitter

Case - Collector

## Bipolar NPN Device in a Hermetically sealed TO3 Metal Package.