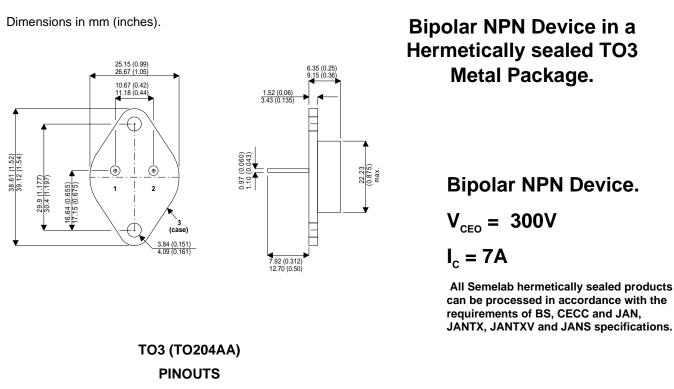

## 2N6512

1 – Base 2 – Emitter Case - Collector

| Parameter                 | Test Conditions          | Min. | Тур. | Max. | Units |
|---------------------------|--------------------------|------|------|------|-------|
| V <sub>CEO</sub> *        |                          |      |      | 300  | v     |
| I <sub>C(CONT)</sub>      |                          |      |      | 7    | A     |
| h <sub>FE</sub>           | @ 3/4 ( $V_{ce} / I_c$ ) | 10   |      | 50   | -     |
| f <sub>t</sub>            |                          |      | 3M   |      | Hz    |
| P <sub>D</sub>            |                          |      |      | 120  | w     |
| * Maximum Working Voltage |                          |      |      |      |       |