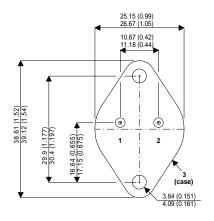

Dimensions in mm (inches).

## Hermetically sealed TO3 Metal Package.

Bipolar NPN Device in a

## TO3 (TO204AA) PINOUTS

1 – Base 2 – Emitter Case - Collector

| Parameter                 | Test Conditions        | Min. | Тур. | Max. | Units |
|---------------------------|------------------------|------|------|------|-------|
| V <sub>CEO</sub> *        |                        |      |      | 250  | V     |
| I <sub>C(CONT)</sub>      |                        |      |      | 7    | Α     |
| h <sub>FE</sub>           | @ $3/4 (V_{ce} / I_c)$ | 10   |      | 50   | -     |
| f <sub>t</sub>            |                        |      | ЗМ   |      | Hz    |
| P <sub>D</sub>            |                        |      |      | 120  | W     |
| * Maximum Working Voltage |                        |      |      |      |       |