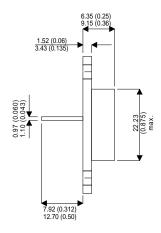

Dimensions in mm (inches).

## Hermetically sealed TO3 Metal Package.

Bipolar NPN Device in a