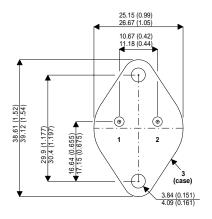

Dimensions in mm (inches).

## TO3 (TO204AA) PINOUTS

1 – Base

2 - Emitter

Case - Collector

## Bipolar NPN Device in a Hermetically sealed TO3 Metal Package.