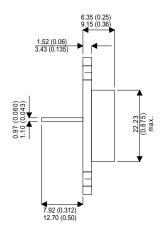

Dimensions in mm (inches).

## Bipolar NPN Device in a Hermetically sealed TO3 Metal Package.

## TO3 (TO204AA) PINOUTS

1 – Base 2 – Emitter Case - Collector

| Parameter                 | Test Conditions        | Min. | Тур. | Max. | Units |
|---------------------------|------------------------|------|------|------|-------|
| V <sub>CEO</sub> *        |                        |      |      | 250  | V     |
| I <sub>C(CONT)</sub>      |                        |      |      | 8    | Α     |
| h <sub>FE</sub>           | $@ 5/3 (V_{CE}/I_{C})$ | 15   |      | 75   | -     |
| f <sub>t</sub>            |                        |      | 5M   |      | Hz    |
| P <sub>D</sub>            |                        |      |      | 125  | W     |
| * Maximum Working Voltage |                        |      |      |      |       |