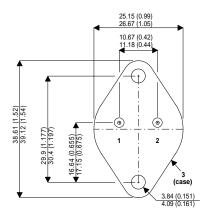

Dimensions in mm (inches).

## Bipolar NPN Device in a Hermetically sealed TO3 Metal Package.

## TO3 (TO204AA) PINOUTS

1 – Base 2 – Emitter Case - Collector

| Parameter                 | Test Conditions        | Min. | Тур. | Max. | Units |
|---------------------------|------------------------|------|------|------|-------|
| V <sub>CEO</sub> *        |                        |      |      | 250  | V     |
| I <sub>C(CONT)</sub>      |                        |      |      | 8    | Α     |
| h <sub>FE</sub>           | $@ 5/3 (V_{CE}/I_{C})$ | 15   |      | 75   | -     |
| f <sub>t</sub>            |                        |      | 5M   |      | Hz    |
| P <sub>D</sub>            |                        |      |      | 125  | W     |
| * Maximum Working Voltage |                        |      |      |      |       |