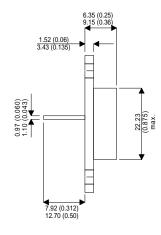

Dimensions in mm (inches).





## TO3 (TO204AA) PINOUTS

1 – Base 2 – Emitter

Case - Collector

## Bipolar NPN Device in a Hermetically sealed TO3 Metal Package.

## **Bipolar NPN Device.**

$$V_{ceo} = 120V$$

$$I_{c} = 16A$$

All Semelab hermetically sealed products can be processed in accordance with the requirements of BS, CECC and JAN, JANTX, JANTXV and JANS specifications.

| Parameter                 | Test Conditions      | Min. | Тур. | Max. | Units |
|---------------------------|----------------------|------|------|------|-------|
| V <sub>CEO</sub> *        |                      |      |      | 120  | V     |
| I <sub>C(CONT)</sub>      |                      |      |      | 16   | Α     |
| h <sub>FE</sub>           | $@4/8(V_{ce}/I_{c})$ | 15   |      | 60   | -     |
| f <sub>t</sub>            |