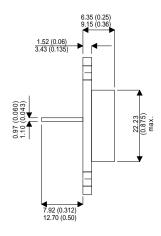

Dimensions in mm (inches).

## TO3 (TO204AA) PINOUTS

1 – Base 2 – Emitter Case - Collector

| Parameter                 | Test Conditions           | Min. | Тур. | Max. | Units |
|---------------------------|---------------------------|------|------|------|-------|
| V <sub>CEO</sub> *        |                           |      |      | 120  | V     |
| I <sub>C(CONT)</sub>      |                           |      |      | 40   | Α     |
| h <sub>FE</sub>           | @ 2.6/40 $(V_{CE}/I_{C})$ | 10   |      | 50   | -     |
| f <sub>t</sub>            |                           |      | 50M  |      | Hz    |
| P <sub>D</sub>            |                           |      |      | 140  | W     |
| * Maximum Working Voltage |                           |      |      |      |       |