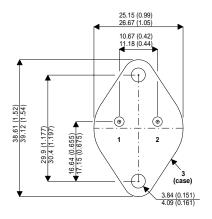

Dimensions in mm (inches).

## TO3 (TO204AA) PINOUTS

1 – Base 2 – Emitter Case - Collector

| Parameter                 | Test Conditions           | Min. | Тур. | Max. | Units |
|---------------------------|---------------------------|------|------|------|-------|
| V <sub>CEO</sub> *        |                           |      |      | 120  | V     |
| I <sub>C(CONT)</sub>      |                           |      |      | 40   | Α     |
| h <sub>FE</sub>           | @ 2.6/40 $(V_{CE}/I_{C})$ | 10   |      | 50   | -     |
| f <sub>t</sub>            |                           |      | 50M  |      | Hz    |
| P <sub>D</sub>            |                           |      |      | 140  | W     |
| * Maximum Working Voltage |                           |      |      |      |       |