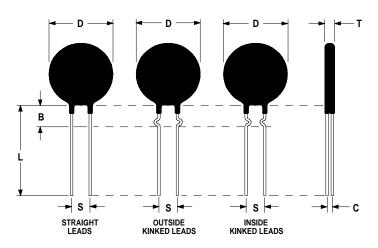

## **Ordering Different Lead Types:**

| Inside Kinked I      | Leads | Use <b>-A</b> after Ametherm's part # |
|----------------------|-------|---------------------------------------|
| Outside Kinked Leads |       | Not Available                         |

#### **Mechanical Specifications:**

| D                | $8.0 \pm 0.3 \text{ mm}$  |
|------------------|---------------------------|
| Т                | $3.5 \pm 0.3 \text{ mm}$  |
| Lead Diameter    | $0.5 \pm 0.1 \text{ mm}$  |
| S                | $6.35 \pm 0.5 \text{ mm}$ |
| L                | $38.0 \pm 9.0 \text{ mm}$ |
| Straight Leads   | See Dimension             |
| Coating Run Down | B Below                   |
| В                | $7.5 \pm 3.50 \text{ mm}$ |
| С                | $2.82 \pm 0.5 \text{ mm}$ |