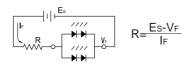

#### **CIRCUIT DIAGRAM**

18 mm SQUARE TYPE: 15EL-182

17.5 Square

#### \* CAUTIONS

(1) To avoid on over current to LED, we recommend to put on resistor (R) as shown in the following circuit diagram.

(2) Please see the above diagram in VF etc.

(3) R : Protective Resistance

- Es : Supply Voltage
- VF : Forward Voltage
- IF : Forward Current

15

Note 1