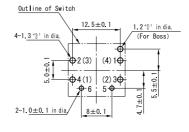

#### **CIRCUIT DIAGRAM**

18 mm SQUARE TYPE: 15EL-182

17.5 Square

(Note 1) XXXX Add code number of top cover size. 122 -- 12 mm square, 152 -- 15 mm square, 182 -- 18 mm square (Note 2) LED characteristics refer to the ratings between its output terminals (terminals 5-6).