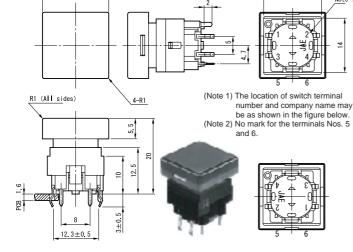

## 15 mm SQUARE TYPE: 15EL-152

#### P. C. B. MOUNTING HOLE

(Note 1) XXXX Add code number of top cover size. 122 -- 12 mm square, 152 -- 15 mm square, 182 -- 18 mm square (Note 2) LED characteristics refer to the ratings between its output terminals (terminals 5-6).