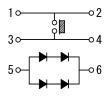

#### **CIRCUIT DIAGRAM**

18 mm SQUARE TYPE: 15EL-182

17.5 Square

#### \* CAUTIONS

(1) To avoid on over current to LED, we recommend to put on resistor (R) as shown in the following circuit diagram.

(2) Please see the above diagram in VF etc.

(3) R : Protective Resistance

- Es : Supply Voltage
- VF : Forward Voltage
- IF : Forward Current

15

Note 1