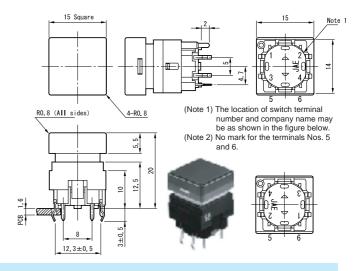

## 15 mm SQUARE TYPE: 15EL-152

#### P. C. B. MOUNTING HOLE

#### **CIRCUIT DIAGRAM**

18 mm SQUARE TYPE: 15EL-182

17.5 Square

(Note 1) XXXX Add code number of top cover size. 122 -- 12 mm square, 152 -- 15 mm square, 182 -- 18 mm square (Note 2) LED characteristics refer to the ratings between its output terminals (terminals 5-6).