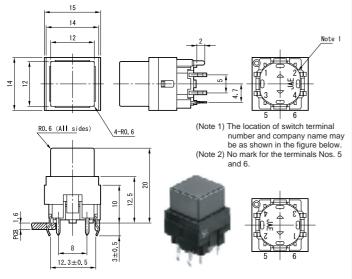

### ■12 mm SQUARE TYPE: 15EL-122

#### P. C. B. MOUNTING HOLE

#### **CIRCUIT DIAGRAM**

18 mm SQUARE TYPE: 15EL-182

17.5 Square

(Note 1) XXXX Add code number of top cover size. 122 -- 12 mm square, 152 -- 15 mm square, 182 -- 18 mm square (Note 2) LED characteristics refer to the ratings between its output terminals (terminals 5-6).