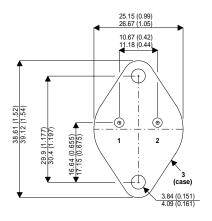

Dimensions in mm (inches).

## Bipolar NPN Device in a Hermetically sealed TO3 Metal Package.

## TO3 (TO204AA) PINOUTS

1 – Base 2 – Emitter Case - Collector

| Parameter                 | Test Conditions    | Min. | Тур. | Max. | Units |
|---------------------------|--------------------|------|------|------|-------|
| V <sub>CEO</sub> *        |                    |      |      | 125  | V     |
| I <sub>C(CONT)</sub>      |                    |      |      | 20   | Α     |
| h <sub>FE</sub>           | $ (V_{CE} / I_C) $ | 10   |      |      | -     |
| f <sub>t</sub>            |                    |      |      |      | Hz    |
| P <sub>D</sub>            |                    |      |      | 120  | w     |
| * Maximum Working Voltage |                    |      |      |      |       |