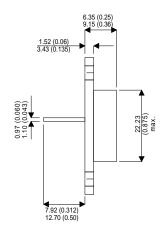

Dimensions in mm (inches).

## Bipolar NPN Device in a Hermetically sealed TO3 Metal Package.