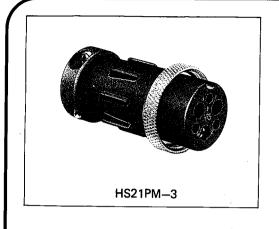

## Plug (Plastic Type)

(An example in shape)

| HRS No.    | Part No.  | φΑ   | В       | φC | D  | φΕ |
|------------|-----------|------|---------|----|----|----|
| 10105415   | HS21PM-3  | 21.7 | M25 x 1 | 28 | 54 | 10 |
| 101-0540-2 | HS28PD-3B | 28.6 | M34×1   | 38 | 66 | 16 |