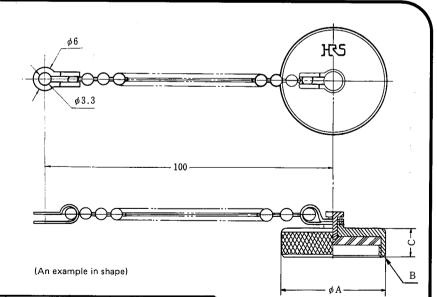

## Cap for Receptacle

| HRS No.    | Part No. | φΑ   | В       | С |
|------------|----------|------|---------|---|
| 10100111   | HR12RC   | 18   | M15.5x1 | 7 |
| 101-0027-1 | HR14RC   | 21.5 | M19x1   | 7 |
| 101-0109-4 | HR21RC   | 28   | M25x1   | 7 |
| 101-0148-6 | HS25RC   | 32   | M29x1   | 7 |
| 101-0174-6 | HS28RC   | 38   | M34×1   | 7 |
| 101-0207-3 | HS35RC   | 46   | M41x1   | 9 |

Note: Part No. HS14RC is possible to use as cap of size 16.