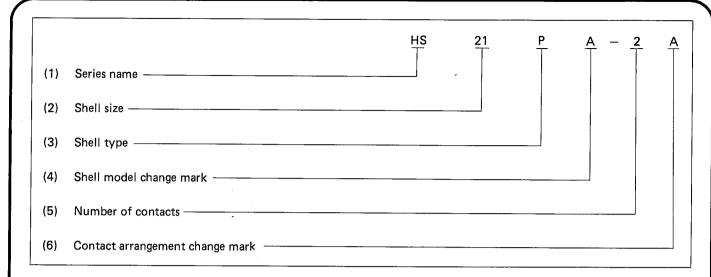

### **Ordering Information**

(1) Series name: HS stands for HIROSE STANDARD.

(2) Shell size: The shell size is expressed as the outside diameter of the plug fitting section (insulator) with seven types; 12, 14, 16, 21, 25, 28 and 35.

(3) Shell type: The shell is classified into the following types.

P: Plug /
R: Receptacle
J: Jack

RC: Receptacle cap

- (4) Shell model change mark: Each time the shell undergoes a model change, it is marked as A, B or C.
- (5) Contact: Number of terminals.
- (6) Contact arrangement change mark: When the contact fitting section or contact arrangement undergoes a change, it is marked as A, B, C....after the number of contacts.