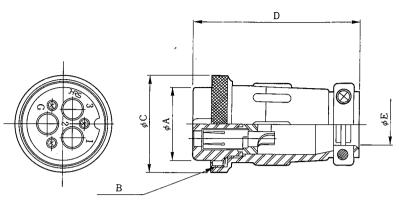

## Plug (Plastic Type)

(An example in shape)

| HRS No.    | Part No.  | φΑ   | В       | φC | D  | φΕ |
|------------|-----------|------|---------|----|----|----|
| 10105415   | HS21PM-3  | 21.7 | M25 x 1 | 28 | 54 | 10 |
| 101-0540-2 | HS28PD-3B | 28.6 | M34×1   | 38 | 66 | 16 |