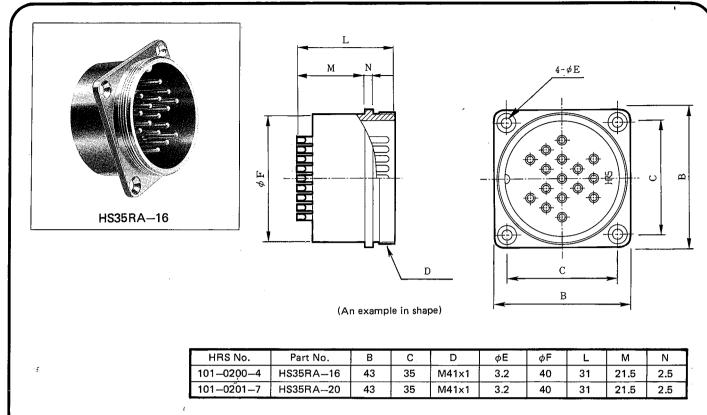

| 10102738   | HS35RC-3                                          | 58 | 50   | M41x1   | 3.2  | 40   | 38   | 28.5         | 2.5         |

<sup>\*: 1.6¢</sup> flat head screw is recommended for mounting.

### Receptacle



### Jack



## Plug (Plastic Type)





(An example in shape)

| HRS No.    | Part No.  | φΑ   | В       | φC | D  | φΕ |
|------------|-----------|------|---------|----|----|----|
| 10105415   | HS21PM-3  | 21.7 | M25 x 1 | 28 | 54 | 10 |
| 101-0540-2 | HS28PD-3B | 28.6 | M34×1   | 38 | 66 | 16 |

Remarks: Class A electric products in compliance with the Electric Products
Control Regulations

## Cap for Receptacle





| HRS No.    | Part No. | φΑ   | В       | С |
|------------|----------|------|---------|---|
| 10100111   | HR12RC   | 18   | M15.5x1 | 7 |
| 101-0027-1 | HR14RC   | 21.5 | M19x1   | 7 |
| 101-0109-4 | HR21RC   | 28   | M25x1   | 7 |
| 101-0148-6 | HS25RC   | 32   | M29x1   | 7 |
| 101-0174-6 | HS28RC   | 38   | M34×1   | 7 |
| 101-0207-3 | HS35RC   | 46   | M41x1   | 9