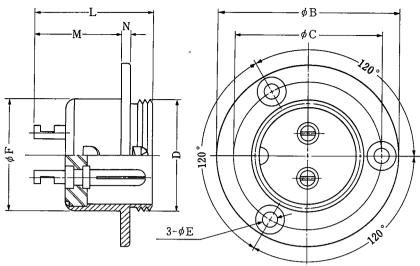

## Receptacle

(An example in shape)

| 101-0007-4                                                                                                                                                                                                                                                                                                                                                                                                                                                                                                                                                                                                                                                                                                                                                                                                                                                                                                                                                                                                                                                                                                                                                                                                                                                                                                                                                                                                                                                                                                                                                                                                                                                                                                                                                                                                                                                                                                                                                                                                                                                                                                                     |            | T                                                 | 1  | 1    | T       | ·    | -    |      | <del>,</del> | <del></del> |
|--------------------------------------------------------------------------------------------------------------------------------------------------------------------------------------------------------------------------------------------------------------------------------------------------------------------------------------------------------------------------------------------------------------------------------------------------------------------------------------------------------------------------------------------------------------------------------------------------------------------------------------------------------------------------------------------------------------------------------------------------------------------------------------------------------------------------------------------------------------------------------------------------------------------------------------------------------------------------------------------------------------------------------------------------------------------------------------------------------------------------------------------------------------------------------------------------------------------------------------------------------------------------------------------------------------------------------------------------------------------------------------------------------------------------------------------------------------------------------------------------------------------------------------------------------------------------------------------------------------------------------------------------------------------------------------------------------------------------------------------------------------------------------------------------------------------------------------------------------------------------------------------------------------------------------------------------------------------------------------------------------------------------------------------------------------------------------------------------------------------------------|------------|---------------------------------------------------|----|------|---------|------|------|------|--------------|-------------|
| 101-0016-5                                                                                                                                                                                                                                                                                                                                                                                                                                                                                                                                                                                                                                                                                                                                                                                                                                                                                                                                                                                                                                                                                                                                                                                                                                                                                                                                                                                                                                                                                                                                                                                                                                                                                                                                                                                                                                                                                                                                                                                                                                                                                                                     | HRS No.    | Part No.                                          | φΒ | φC   | D       | φE   | φF   | L    | M            | N           |
| 101-0040-0                                                                                                                                                                                                                                                                                                                                                                                                                                                                                                                                                                                                                                                                                                                                                                                                                                                                                                                                                                                                                                                                                                                                                                                                                                                                                                                                                                                                                                                                                                                                                                                                                                                                                                                                                                                                                                                                                                                                                                                                                                                                                                                     |            | <del>                                      </del> | 23 | 19   | M15.5x1 | 2.1* | 14   | 22.5 | 16           | 1.5         |
| 101-0041-2   HS16R-3   32   25.5   M19x1   3.2   19   23   16   2   101-0042-5   HS16R-4   32   25.5   M19x1   3.2   19   23   16   2   101-0048-0   HS16R-5   32   25.5   M19x1   3.2   19   23   16   2   101-0084-5   HS21R-2   41   33   M25x1   3.2   25   26.5   19.5   2   101-0089-9   HS21R-3   41   33   M25x1   3.2   25   26.5   19.5   2   101-0091-0   HS21R-4   41   33   M25x1   3.2   25   26.5   19.5   2   101-0093-6   HS21R-6   41   33   M25x1   3.2   25   26.5   19.5   2   101-0095-1   HS21R-6   41   33   M25x1   3.2   25   26.5   19.5   2   101-0096-4   HS21R-7   41   33   M25x1   3.2   25   26.5   19.5   2   101-0097-7   HS21R-8   41   33   M25x1   3.2   25   26.5   19.5   2   101-0097-4   HS21R-10   41   33   M25x1   3.2   25   26.5   19.5   2   101-0130-0   HS25R-2   46   37   M29x1   3.2   25   26.5   19.5   2   101-0131-3   HS25R-3   46   37   M29x1   3.2   29   26.5   19.5   2   101-0132-6   HS25R-4   46   37   M29x1   3.2   29   26.5   19.5   2   101-0136-7   HS25R-6   46   37   M29x1   3.2   29   26.5   19.5   2   101-0138-2   HS25R-7   46   37   M29x1   3.2   29   26.5   19.5   2   101-0136-7   HS25R-8   46   37   M29x1   3.2   29   26.5   19.5   2   101-0138-2   HS25R-8   46   37   M29x1   3.2   29   26.5   19.5   2   101-0138-2   HS25R-7   46   37   M29x1   3.2   29   26.5   19.5   2   101-0138-2   HS25R-8   46   37   M29x1   3.2   29   26.5   19.5   2   101-0138-2   HS25R-10   46   37   M29x1   3.2   29   26.5   19.5   2   101-0138-2   HS25R-10   46   37   M29x1   3.2   29   26.5   19.5   2   101-0138-2   HS25R-10   46   37   M29x1   3.2   29   26.5   19.5   2   101-0168-0   HS28R-3   51   43   M34x1   3.2   32   36   28.5   2   101-0169-6   HS28R-7   51   43   M34x1   3.2   32   36   28.5   2   101-0169-6   HS28R-15   51   43   M34x1   3.2   32   26.5   19   2   101-0169-6   HS28R-15   51   43   M34x1   3.2   32   26.5   19   2   101-0169-6   HS28R-15   51   43   M34x1   3.2   32   26.5   19   2   101-0169-6   HS28R-15   51   43   M34x1   3.2   32   26.5   19   2   101-0169-6   HS28R-15   51 | 101-0016-5 | HS14R-2                                           | 32 | 25.5 | M19x1   | 3.2  | 16.5 | 23   | 16           | 2           |
| 101-0042-5                                                                                                                                                                                                                                                                                                                                                                                                                                                                                                                                                                                                                                                                                                                                                                                                                                                                                                                                                                                                                                                                                                                                                                                                                                                                                                                                                                                                                                                                                                                                                                                                                                                                                                                                                                                                                                                                                                                                                                                                                                                                                                                     | 101-0040-0 | HS16R-2                                           | 32 | 25.5 | M19x1   | 3.2  | 19   | 23   | 16           | 2           |
| 101-0448-0 HS16R-5 32 25.5 M19x1 3.2 19 23 16 2 101-0084-5 HS21R-2 41 33 M25x1 3.2 25 26.5 19.5 2 101-0089-9 HS21R-3 41 33 M25x1 3.2 25 26.5 19.5 2 101-0091-0 HS21R-4 41 33 M25x1 3.2 25 26.5 19.5 2 101-0093-6 HS21R-5 41 33 M25x1 3.2 25 26.5 19.5 2 101-0095-1 HS21R-6 41 33 M25x1 3.2 25 26.5 19.5 2 101-0096-4 HS21R-7 41 33 M25x1 3.2 25 26.5 19.5 2 101-0097-7 HS21R-8 41 33 M25x1 3.2 25 26.5 19.5 2 101-0097-7 HS21R-8 41 33 M25x1 3.2 25 26.5 19.5 2 101-01370-4 HS21R-10 41 33 M25x1 3.2 25 26.5 19.5 2 101-0130-0 HS25R-2 46 37 M29x1 3.2 25 26.5 19.5 2 101-0131-3 HS25R-3 46 37 M29x1 3.2 29 26.5 19.5 2 101-0132-6 HS25R-4 46 37 M29x1 3.2 29 26.5 19.5 2 101-0133-9 HS25R-5 46 37 M29x1 3.2 29 26.5 19.5 2 101-0135-4 HS25R-6 46 37 M29x1 3.2 29 26.5 19.5 2 101-0136-7 HS25R-7 46 37 M29x1 3.2 29 26.5 19.5 2 101-0137-0 HS25R-8 46 37 M29x1 3.2 29 26.5 19.5 2 101-0138-2 HS25R-10 46 37 M29x1 3.2 29 26.5 19.5 2 101-0138-2 HS25R-5 46 37 M29x1 3.2 29 26.5 19.5 2 101-0138-2 HS25R-5 46 37 M29x1 3.2 29 26.5 19.5 2 101-0138-2 HS25R-5 46 37 M29x1 3.2 29 26.5 19.5 2 101-0138-2 HS25R-6 46 37 M29x1 3.2 29 26.5 19.5 2 101-0138-2 HS25R-7 46 37 M29x1 3.2 29 26.5 19.5 2 101-0138-2 HS25R-8 46 37 M29x1 3.2 29 26.5 19.5 2 101-0138-2 HS25R-8 46 37 M29x1 3.2 29 26.5 19.5 2 101-0160-1 HS28R-2 51 43 M34x1 3.2 32 35.5 28 2 101-0160-1 HS28R-3 51 43 M34x1 3.2 32 36 28.5 2 101-0162-7 HS28R-3 51 43 M34x1 3.2 32 36 28.5 2 101-0163-0 HS28R-4 51 43 M34x1 3.2 32 36 28.5 2 101-0164-2 HS28R-8 51 43 M34x1 3.2 32 26.5 19 2 101-0166-8 HS28R-8 51 43 M34x1 3.2 32 26.5 19 2 101-0166-8 HS28R-8 51 43 M34x1 3.2 32 26.5 19 2 101-0169-6 HS28R-12 51 43 M34x1 3.2 32 26.5 19 2                                                                                                                                                                                                                                                                                                                                                                                                                            | 101-0041-2 | HS16R-3                                           | 32 | 25.5 | M19x1   | 3.2  | 19   | 23   | 16           | 2           |
| 101—0084—5 HS21R—2 41 33 M25x1 3.2 25 26.5 19.5 2 101—0099—9 HS21R—3 41 33 M25x1 3.2 25 26.5 19.5 2 101—0091—0 HS21R—4 41 33 M25x1 3.2 25 26.5 19.5 2 101—0093—6 HS21R—5 41 33 M25x1 3.2 25 26.5 19.5 2 101—0095—1 HS21R—6 41 33 M25x1 3.2 25 26.5 19.5 2 101—0096—4 HS21R—7 41 33 M25x1 3.2 25 26.5 19.5 2 101—0097—7 HS21R—8 41 33 M25x1 3.2 25 26.5 19.5 2 101—0097—7 HS21R—8 41 33 M25x1 3.2 25 26.5 19.5 2 101—01370—4 HS21R—10 41 33 M25x1 3.2 25 26.5 19.5 2 101—0130—0 HS25R—2 46 37 M29x1 3.2 29 26.5 19.5 2 101—0131—3 HS25R—3 46 37 M29x1 3.2 29 26.5 19.5 2 101—0132—6 HS25R—4 46 37 M29x1 3.2 29 26.5 19.5 2 101—0133—9 HS25R—5 46 37 M29x1 3.2 29 26.5 19.5 2 101—0135—4 HS25R—6 46 37 M29x1 3.2 29 26.5 19.5 2 101—0136—7 HS25R—7 46 37 M29x1 3.2 29 26.5 19.5 2 101—0136—7 HS25R—8 46 37 M29x1 3.2 29 26.5 19.5 2 101—0137—0 HS25R—8 46 37 M29x1 3.2 29 26.5 19.5 2 101—0136—7 HS25R—8 46 37 M29x1 3.2 29 26.5 19.5 2 101—0136—7 HS25R—8 46 37 M29x1 3.2 29 26.5 19.5 2 101—0136—7 HS25R—8 46 37 M29x1 3.2 29 26.5 19.5 2 101—0136—7 HS25R—8 46 37 M29x1 3.2 29 26.5 19.5 2 101—0136—7 HS25R—8 46 37 M29x1 3.2 29 26.5 19.5 2 101—0136—7 HS25R—8 46 37 M29x1 3.2 29 26.5 19.5 2 101—0160—1 HS28R—2 51 43 M34x1 3.2 32 36 28.5 2 101—0160—1 HS28R—2 51 43 M34x1 3.2 32 36 28.5 2 101—0164—2 HS28R—4 51 43 M34x1 3.2 32 36 28.5 2 101—0166—8 HS28R—4 51 43 M34x1 3.2 32 26.5 19 2 101—0166—8 HS28R—8 51 43 M34x1 3.2 32 26.5 19 2 101—0166—8 HS28R—8 51 43 M34x1 3.2 32 26.5 19 2 101—0166—8 HS28R—8 51 43 M34x1 3.2 32 26.5 19 2 101—0166—8 HS28R—8 51 43 M34x1 3.2 32 26.5 19 2 101—0166—8 HS28R—8 51 43 M34x1 3.2 32 26.5 19 2 101—0166—8 HS28R—12 51 43 M34x1 3.2 32 26.5 19 2                                                                                                                                                                                                                                                                                                                                                                                                                               | 101-0042-5 | HS16R-4                                           | 32 | 25.5 | M19x1   | 3.2  | 19   | _ 23 | 16           | 2           |
| 101—0089—9 HS21R—3 41 33 M25x1 3.2 25 26.5 19.5 2 101—0091—0 HS21R—4 41 33 M25x1 3.2 25 26.5 19.5 2 101—0093—6 HS21R—5 41 33 M25x1 3.2 25 26.5 19.5 2 101—0095—1 HS21R—6 41 33 M25x1 3.2 25 26.5 19.5 2 101—0096—4 HS21R—7 41 33 M25x1 3.2 25 26.5 19.5 2 101—0097—7 HS21R—8 41 33 M25x1 3.2 25 26.5 19.5 2 101—0097—7 HS21R—8 41 33 M25x1 3.2 25 26.5 19.5 2 101—0370—4 HS21R—10 41 33 M25x1 3.2 25 26.5 19.5 2 101—0130—0 HS25R—2 46 37 M29x1 3.2 29 26.5 19.5 2 101—0130—0 HS25R—2 46 37 M29x1 3.2 29 26.5 19.5 2 101—0132—6 HS25R—4 46 37 M29x1 3.2 29 26.5 19.5 2 101—0133—9 HS25R—5 46 37 M29x1 3.2 29 26.5 19.5 2 101—0136—7 HS25R—6 46 37 M29x1 3.2 29 26.5 19.5 2 101—0136—7 HS25R—8 46 37 M29x1 3.2 29 26.5 19.5 2 101—0136—7 HS25R—8 46 37 M29x1 3.2 29 26.5 19.5 2 101—0138—2 HS25R—10 46 37 M29x1 3.2 29 26.5 19.5 2 101—0138—2 HS25R—10 46 37 M29x1 3.2 29 26.5 19.5 2 101—0138—2 HS25R—10 46 37 M29x1 3.2 29 26.5 19.5 2 101—0138—2 HS25R—10 46 37 M29x1 3.2 29 26.5 19.5 2 101—0160—1 HS28R—2 51 43 M34x1 3.2 29 26.5 19.5 2 101—0160—1 HS28R—3 51 43 M34x1 3.2 32 36 28.5 2 101—0164—2 HS28R—4 51 43 M34x1 3.2 32 36 28.5 2 101—0166—8 HS28R—4 51 43 M34x1 3.2 32 26.5 19 2 101—0166—8 HS28R—8 51 43 M34x1 3.2 32 26.5 19 2 101—0166—8 HS28R—8 51 43 M34x1 3.2 32 26.5 19 2 101—0166—8 HS28R—8 51 43 M34x1 3.2 32 26.5 19 2 101—0166—8 HS28R—8 51 43 M34x1 3.2 32 26.5 19 2 101—0166—8 HS28R—8 51 43 M34x1 3.2 32 26.5 19 2 101—0166—8 HS28R—8 51 43 M34x1 3.2 32 26.5 19 2 101—0166—8 HS28R—8 51 43 M34x1 3.2 32 26.5 19 2 101—0166—8 HS28R—8 51 43 M34x1 3.2 32 26.5 19 2                                                                                                                                                                                                                                                                                                                                                                                                                                                                                                                                   | 10104480   | HS16R-5                                           | 32 | 25,5 | M19×1   | 3.2  | 19   | 23   | 16           | 2           |
| 101-0091-0 HS21R-4 41 33 M25x1 3.2 25 26.5 19.5 2 101-0093-6 HS21R-5 41 33 M25x1 3.2 25 26.5 19.5 2 101-0096-1 HS21R-6 41 33 M25x1 3.2 25 26.5 19.5 2 101-0096-4 HS21R-7 41 33 M25x1 3.2 25 26.5 19.5 2 101-0097-7 HS21R-8 41 33 M25x1 3.2 25 26.5 19.5 2 101-0370-4 HS21R-10 41 33 M25x1 3.2 25 26.5 19.5 2 101-0130-0 HS25R-2 46 37 M29x1 3.2 29 26.5 19.5 2 101-0131-3 HS25R-3 46 37 M29x1 3.2 29 26.5 19.5 2 101-0132-6 HS25R-4 46 37 M29x1 3.2 29 26.5 19.5 2 101-0133-9 HS25R-5 46 37 M29x1 3.2 29 26.5 19.5 2 101-0136-7 HS25R-6 46 37 M29x1 3.2 29 26.5 19.5 2 101-0136-7 HS25R-7 46 37 M29x1 3.2 29 26.5 19.5 2 101-0137-0 HS25R-8 46 37 M29x1 3.2 29 26.5 19.5 2 101-0138-2 HS25R-10 46 37 M29x1 3.2 29 26.5 19.5 2 101-0138-2 HS25R-8 46 37 M29x1 3.2 29 26.5 19.5 2 101-0138-2 HS25R-8 46 37 M29x1 3.2 29 26.5 19.5 2 101-0136-7 HS25R-8 46 37 M29x1 3.2 29 26.5 19.5 2 101-0136-7 HS25R-8 46 37 M29x1 3.2 29 26.5 19.5 2 101-0136-7 HS25R-8 46 37 M29x1 3.2 29 26.5 19.5 2 101-0138-2 HS25R-8 46 37 M29x1 3.2 29 26.5 19.5 2 101-0138-2 HS25R-8 46 37 M29x1 3.2 29 26.5 19.5 2 101-0138-2 HS25R-8 46 37 M29x1 3.2 29 26.5 19.5 2 101-0160-1 HS28R-2 51 43 M34x1 3.2 32 35.5 28 2 101-0160-1 HS28R-3 51 43 M34x1 3.2 32 36 28.5 2 101-0163-0 HS28R-4 51 43 M34x1 3.2 32 36 28.5 2 101-0164-2 HS28R-4 51 43 M34x1 3.2 32 36 28.5 2 101-0166-8 HS28R-7 51 43 M34x1 3.2 32 26.5 19 2 101-0166-8 HS28R-8 51 43 M34x1 3.2 32 26.5 19 2 101-0166-8 HS28R-8 51 43 M34x1 3.2 32 26.5 19 2 101-0169-6 HS28R-8 51 43 M34x1 3.2 32 26.5 19 2 101-0169-6 HS28R-8 51 43 M34x1 3.2 32 26.5 19 2                                                                                                                                                                                                                                                                                                                                                                                                                                                                                                                                  | 101-0084-5 | HS21R-2                                           | 41 | 33   | M25x1   | 3.2  | 25   | 26.5 | 19.5         | 2           |
| 101—0093—6 HS21R—5 41 33 M25x1 3.2 25 26.5 19.5 2 101—0096—4 HS21R—7 41 33 M25x1 3.2 25 26.5 19.5 2 101—0097—7 HS21R—8 41 33 M25x1 3.2 25 26.5 19.5 2 101—0097—7 HS21R—8 41 33 M25x1 3.2 25 26.5 19.5 2 101—0370—4 HS21R—10 41 33 M25x1 3.2 25 24.5 17.5 2 101—0130—0 HS25R—2 46 37 M29x1 3.2 29 26.5 19.5 2 101—0131—3 HS25R—3 46 37 M29x1 3.2 29 26.5 19.5 2 101—0132—6 HS25R—4 46 37 M29x1 3.2 29 26.5 19.5 2 101—0133—9 HS25R—5 46 37 M29x1 3.2 29 26.5 19.5 2 101—0135—4 HS25R—6 46 37 M29x1 3.2 29 26.5 19.5 2 101—0136—7 HS25R—7 46 37 M29x1 3.2 29 26.5 19.5 2 101—0136—7 HS25R—8 46 37 M29x1 3.2 29 26.5 19.5 2 101—0136—7 HS25R—8 46 37 M29x1 3.2 29 26.5 19.5 2 101—0136—7 HS25R—8 46 37 M29x1 3.2 29 26.5 19.5 2 101—0136—7 HS25R—8 46 37 M29x1 3.2 29 26.5 19.5 2 101—0136—7 HS25R—8 46 37 M29x1 3.2 29 26.5 19.5 2 101—0136—7 HS25R—8 46 37 M29x1 3.2 29 26.5 19.5 2 101—0136—7 HS25R—8 46 37 M29x1 3.2 29 26.5 19.5 2 101—0136—7 HS25R—8 46 37 M29x1 3.2 29 26.5 19.5 2 101—0160—1 HS28R—2 51 43 M34x1 3.2 32 35.5 28 2 101—0160—1 HS28R—3 51 43 M34x1 3.2 32 36 28.5 2 101—0164—2 HS28R—4 51 43 M34x1 3.2 32 36 28.5 2 101—0164—2 HS28R—4 51 43 M34x1 3.2 32 36 28.5 2 101—0166—8 HS28R—8 51 43 M34x1 3.2 32 26.5 19 2 101—0166—8 HS28R—8 51 43 M34x1 3.2 32 26.5 19 2 101—0166—8 HS28R—8 51 43 M34x1 3.2 32 26.5 19 2 101—0166—8 HS28R—12 51 43 M34x1 3.2 32 26.5 19 2 101—0166—8 HS28R—8 51 43 M34x1 3.2 32 26.5 19 2 101—0166—8 HS28R—12 51 43 M34x1 3.2 32 26.5 19 2                                                                                                                                                                                                                                                                                                                                                                                                                                                                                                                                                                                                                                       | 101-0089-9 | HS21R-3                                           | 41 | 33   | M25x1   | 3.2  | 25   | 26.5 | 19.5         | 2           |
| 101-0095-1         HS21R-6         41         33         M25x1         3.2         25         26.5         19.5         2           101-0096-4         HS21R-7         41         33         M25x1         3.2         25         26.5         19.5         2           101-0097-7         HS21R-8         41         33         M25x1         3.2         25         26.5         19.5         2           101-0370-4         HS21R-10         41         33         M25x1         3.2         25         24.5         17.5         2           101-0130-0         HS25R-2         46         37         M29x1         3.2         29         26.5         19.5         2           101-0131-3         HS25R-3         46         37         M29x1         3.2         29         26.5         19.5         2           101-0132-6         HS25R-4         46         37         M29x1         3.2         29         26.5         19.5         2           101-0136-4         HS25R-5         46         37         M29x1         3.2         29         26.5         19.5         2           101-0137-0         HS25R-8         46         37         M29x1                                                                                                                                                                                                                                                                                                                                                                                                                                                                                                                                                                                                                                                                                                                                                                                                                                                                                                                                                                | 10100910   | HS21R-4                                           | 41 | 33   | M25x1   | 3.2  | 25   | 26.5 | 19.5         | 2           |
| 101-0096-4         HS21R-7         41         33         M25x1         3.2         25         26.5         19.5         2           101-0097-7         HS21R-8         41         33         M25x1         3.2         25         26.5         19.5         2           101-0370-4         HS21R-10         41         33         M25x1         3.2         25         24.5         17.5         2           101-0130-0         HS25R-2         46         37         M29x1         3.2         29         26.5         19.5         2           101-0131-3         HS25R-3         46         37         M29x1         3.2         29         26.5         19.5         2           101-0132-6         HS25R-4         46         37         M29x1         3.2         29         26.5         19.5         2           101-0133-9         HS25R-5         46         37         M29x1         3.2         29         26.5         19.5         2           101-0136-7         HS25R-6         46         37         M29x1         3.2         29         26.5         19.5         2           101-0138-2         HS25R-8         46         37         M29x1                                                                                                                                                                                                                                                                                                                                                                                                                                                                                                                                                                                                                                                                                                                                                                                                                                                                                                                                                                | 10100936   | HS21R-5                                           | 41 | 33   | M25×1   | 3.2  | 25   | 26.5 | 19.5         | 2           |
| 101-0097-7         HS21R-8         41         33         M25x1         3.2         25         26.5         19.5         2           101-0370-4         HS21R-10         41         33         M25x1         3.2         25         24.5         17.5         2           101-0130-0         HS25R-2         46         37         M29x1         3.2         29         26.5         19.5         2           101-0131-3         HS25R-3         46         37         M29x1         3.2         29         26.5         19.5         2           101-0132-6         HS25R-4         46         37         M29x1         3.2         29         26.5         19.5         2           101-0133-9         HS25R-5         46         37         M29x1         3.2         29         26.5         19.5         2           101-0136-7         HS25R-6         46         37         M29x1         3.2         29         26.5         19.5         2           101-0137-0         HS25R-8         46         37         M29x1         3.2         29         26.5         19.5         2           101-0160-1         HS28R-2         51         43         M34x1                                                                                                                                                                                                                                                                                                                                                                                                                                                                                                                                                                                                                                                                                                                                                                                                                                                                                                                                                                | 101-0095-1 | HS21R-6                                           | 41 | 33   | M25x1   | 3.2  | 25   | 26.5 | 19.5         | 2           |
| 101-0370-4 HS21R-10 41 33 M25x1 3.2 25 24.5 17.5 2 101-0130-0 HS25R-2 46 37 M29x1 3.2 29 26.5 19.5 2 101-0131-3 HS25R-3 46 37 M29x1 3.2 29 26.5 19.5 2 101-0132-6 HS25R-4 46 37 M29x1 3.2 29 26.5 19.5 2 101-0133-9 HS25R-5 46 37 M29x1 3.2 29 26.5 19.5 2 101-0135-4 HS25R-6 46 37 M29x1 3.2 29 26.5 19.5 2 101-0136-7 HS25R-7 46 37 M29x1 3.2 29 26.5 19.5 2 101-0137-0 HS25R-8 46 37 M29x1 3.2 29 26.5 19.5 2 101-0138-2 HS25R-10 46 37 M29x1 3.2 29 26.5 19.5 2 101-0138-2 HS25R-10 46 37 M29x1 3.2 29 26.5 19.5 2 101-0160-1 HS28R-2 51 43 M34x1 3.2 29 26.5 19.5 2 101-0162-7 HS28R-3 51 43 M34x1 3.2 32 35.5 28 2 101-0163-0 HS28R-4 51 43 M34x1 3.2 32 36 28.5 2 101-0164-2 HS28R-4A 51 43 M34x1 3.2 32 36 28.5 2 101-0276-6 HS28R-7 51 43 M34x1 3.2 32 26.5 19 2 101-0166-8 HS28R-8 51 43 M34x1 3.2 32 26.5 19 2 101-0169-6 HS28R-8 51 43 M34x1 3.2 32 26.5 19 2 101-0169-6 HS28R-8 51 43 M34x1 3.2 32 26.5 19 2 101-0169-6 HS28R-8 51 43 M34x1 3.2 32 26.5 19 2                                                                                                                                                                                                                                                                                                                                                                                                                                                                                                                                                                                                                                                                                                                                                                                                                                                                                                                                                                                                                                                                                                                                                      | 101-0096-4 | HS21R-7                                           | 41 | 33   | M25×1   | 3.2  | 25   | 26.5 | 19.5         | 2           |
| 101-0130-0 HS25R-2 46 37 M29x1 3.2 29 26.5 19.5 2 101-0131-3 HS25R-4 46 37 M29x1 3.2 29 26.5 19.5 2 101-0132-6 HS25R-4 46 37 M29x1 3.2 29 26.5 19.5 2 101-0133-9 HS25R-5 46 37 M29x1 3.2 29 26.5 19.5 2 101-0135-4 HS25R-6 46 37 M29x1 3.2 29 26.5 19.5 2 101-0136-7 HS25R-7 46 37 M29x1 3.2 29 26.5 19.5 2 101-0137-0 HS25R-8 46 37 M29x1 3.2 29 26.5 19.5 2 101-0138-2 HS25R-10 46 37 M29x1 3.2 29 26.5 19.5 2 101-0138-2 HS25R-10 46 37 M29x1 3.2 29 26.5 19.5 2 101-0160-1 HS28R-2 51 43 M34x1 3.2 29 26.5 19.5 2 101-0162-7 HS28R-3 51 43 M34x1 3.2 32 35.5 28 2 101-0163-0 HS28R-4 51 43 M34x1 3.2 32 36 28.5 2 101-0164-2 HS28R-4A 51 43 M34x1 3.2 32 36 28.5 2 101-0276-6 HS28R-7 51 43 M34x1 3.2 32 36 28.5 2 101-0269-0 HS25R-8 51 43 M34x1 3.2 32 26.5 19 2                                                                                                                                                                                                                                                                                                                                                                                                                                                                                                                                                                                                                                                                                                                                                                                                                                                                                                                                                                                                                                                                                                                                                                                                                                                                                                                                                         | 10100977   | HS21R-8                                           | 41 | 33   | M25×1   | 3.2  | 25   | 26.5 | 19.5         | 2           |
| 101-0131-3         HS25R-3         46         37         M29x1         3.2         29         26.5         19.5         2           101-0132-6         HS25R-4         46         37         M29x1         3.2         29         26.5         19.5         2           101-0133-9         HS25R-5         46         37         M29x1         3.2         29         26.5         19.5         2           101-0135-4         HS25R-6         46         37         M29x1         3.2         29         26.5         19.5         2           101-0136-7         HS25R-7         46         37         M29x1         3.2         29         26.5         19.5         2           101-0137-0         HS25R-8         46         37         M29x1         3.2         29         26.5         19.5         2           101-0138-2         HS25R-10         46         37         M29x1         3.2         29         26.5         19.5         2           101-0160-1         HS28R-2         51         43         M34x1         3.2         32         35.5         28         2           101-0162-7         HS28R-3         51         43         M34x1                                                                                                                                                                                                                                                                                                                                                                                                                                                                                                                                                                                                                                                                                                                                                                                                                                                                                                                                                                  | 101-0370-4 | HS21R-10                                          | 41 | 33   | M25x1   | 3.2  | 25   | 24.5 | 17.5         | 2           |
| 101-0132-6 HS25R-4 46 37 M29x1 3.2 29 26.5 19.5 2 101-0133-9 HS25R-5 46 37 M29x1 3.2 29 26.5 19.5 2 101-0135-4 HS25R-6 46 37 M29x1 3.2 29 26.5 19.5 2 101-0136-7 HS25R-7 46 37 M29x1 3.2 29 26.5 19.5 2 101-0137-0 HS25R-8 46 37 M29x1 3.2 29 26.5 19.5 2 101-0138-2 HS25R-10 46 37 M29x1 3.2 29 26.5 19.5 2 101-0138-2 HS25R-10 46 37 M29x1 3.2 29 26.5 19.5 2 101-0160-1 HS28R-2 51 43 M34x1 3.2 29 26.5 19.5 2 101-0162-7 HS28R-3 51 43 M34x1 3.2 32 35.5 28 2 101-0163-0 HS28R-4 51 43 M34x1 3.2 32 36 28.5 2 101-0164-2 HS28R-4A 51 43 M34x1 3.2 32 36 28.5 2 101-0276-6 HS28R-7 51 43 M34x1 3.2 32 36 28.5 2 101-0269-0 HS25R-8 51 43 M34x1 3.2 32 26.5 19 2 101-0169-6 HS28R-8 51 43 M34x1 3.2 32 26.5 19 2                                                                                                                                                                                                                                                                                                                                                                                                                                                                                                                                                                                                                                                                                                                                                                                                                                                                                                                                                                                                                                                                                                                                                                                                                                                                                                                                                                                                             | 101-01300  | HS25R-2                                           | 46 | 37   | M29x1   | 3,2  | 29   | 26.5 | 19.5         | 2           |
| 101-0133-9 HS25R-5 46 37 M29x1 3.2 29 26.5 19.5 2 101-0135-4 HS25R-6 46 37 M29x1 3.2 29 26.5 19.5 2 101-0136-7 HS25R-7 46 37 M29x1 3.2 29 26.5 19.5 2 101-0137-0 HS25R-8 46 37 M29x1 3.2 29 26.5 19.5 2 101-0138-2 HS25R-10 46 37 M29x1 3.2 29 26.5 19.5 2 101-0138-2 HS25R-10 46 37 M29x1 3.2 29 26.5 19.5 2 101-0160-1 HS28R-2 51 43 M34x1 3.2 32 35.5 28 2 101-0162-7 HS28R-3 51 43 M34x1 3.2 32 35.5 28 2 101-0163-0 HS28R-4 51 43 M34x1 3.2 32 36 28.5 2 101-0164-2 HS28R-4A 51 43 M34x1 3.2 32 36 28.5 2 101-0276-6 HS28R-7 51 43 M34x1 3.2 32 36 28.5 2 101-0166-8 HS28R-8 51 43 M34x1 3.2 32 26.5 19 2 101-0169-6 HS28R-8 51 43 M34x1 3.2 32 26.5 19 2 101-0169-6 HS28R-12 51 43 M34x1 3.2 32 26.5 19 2 101-0269-0 HS35RC-2 58 50 M41x1 3.2 40 38 28.5 2.5                                                                                                                                                                                                                                                                                                                                                                                                                                                                                                                                                                                                                                                                                                                                                                                                                                                                                                                                                                                                                                                                                                                                                                                                                                                                                                                                                             | 101-0131-3 | HS25R-3                                           | 46 | 37   | M29×1   | 3.2  | 29   | 26.5 | 19.5         | 2           |
| 101-0135-4 HS25R-6 46 37 M29x1 3.2 29 26.5 19.5 2 101-0136-7 HS25R-8 46 37 M29x1 3.2 29 26.5 19.5 2 101-0137-0 HS25R-8 46 37 M29x1 3.2 29 26.5 19.5 2 101-0138-2 HS25R-10 46 37 M29x1 3.2 29 26.5 19.5 2 101-0160-1 HS28R-2 51 43 M34x1 3.2 32 35.5 28 2 101-0162-7 HS28R-3 51 43 M34x1 3.2 32 36 28.5 2 101-0163-0 HS28R-4 51 43 M34x1 3.2 32 26.5 19 2 101-0164-2 HS28R-4A 51 43 M34x1 3.2 32 36 28.5 2 101-0276-6 HS28R-7 51 43 M34x1 3.2 32 26.5 19 2 101-0166-8 HS28R-8 51 43 M34x1 3.2 32 26.5 19 2 101-0169-6 HS28R-12 51 43 M34x1 3.2 32 26.5 19 2 101-0169-6 HS28R-12 51 43 M34x1 3.2 32 26.5 19 2 101-0269-0 HS35RC-2 58 50 M41x1 3.2 40 38 28.5 2.5                                                                                                                                                                                                                                                                                                                                                                                                                                                                                                                                                                                                                                                                                                                                                                                                                                                                                                                                                                                                                                                                                                                                                                                                                                                                                                                                                                                                                                                                 | 101-0132-6 | H\$25R-4                                          | 46 | 37   | M29x1   | 3.2  | 29   | 26.5 | 19.5         | 2           |
| 101-0135-4         HS25R-6         46         37         M29x1         3.2         29         26.5         19.5         2           101-0136-7         HS25R-7         46         37         M29x1         3.2         29         26.5         19.5         2           101-0137-0         HS25R-8         46         37         M29x1         3.2         29         26.5         19.5         2           101-0138-2         HS25R-10         46         37         M29x1         3.2         29         26.5         19.5         2           101-0160-1         HS28R-2         51         43         M34x1         3.2         32         35.5         28         2           101-0162-7         HS28R-3         51         43         M34x1         3.2         32         36         28.5         2           101-0163-0         HS28R-4         51         43         M34x1         3.2         32         36         28.5         2           101-0164-2         HS28R-4A         51         43         M34x1         3.2         32         36         28.5         2           101-0276-6         HS28R-7         51         43         M34x1         3                                                                                                                                                                                                                                                                                                                                                                                                                                                                                                                                                                                                                                                                                                                                                                                                                                                                                                                                                             | 101-0133-9 | HS25R-5                                           | 46 | 37   | M29x1   | 3.2  | 29   | 26.5 | 19.5         | 2           |
| 101-0137-0         HS25R-8         46         37         M29x1         3.2         29         26.5         19.5         2           101-0138-2         HS25R-10         46         37         M29x1         3.2         29         26.5         19.5         2           101-0160-1         HS28R-2         51         43         M34x1         3.2         32         35.5         28         2           101-0162-7         HS28R-3         51         43         M34x1         3.2         32         36         28.5         2           101-0163-0         HS28R-4         51         43         M34x1         3.2         32         26.5         19         2           101-0164-2         HS28R-4A         51         43         M34x1         3.2         32         36         28.5         2           101-0276-6         HS28R-7         51         43         M34x1         3.2         32         26.5         19         2           101-0166-8         HS28R-8         51         43         M34x1         3.2         32         26.5         19         2           101-0269-0         HS35RC-2         58         50         M41x1         3.2<                                                                                                                                                                                                                                                                                                                                                                                                                                                                                                                                                                                                                                                                                                                                                                                                                                                                                                                                                             | 101-0135-4 | HS25R-6                                           | 46 | 37   | M29x1   | 3.2  | 29   | 26.5 | 19.5         | 2           |
| 101-0138-2 HS25R-10 46 37 M29x1 3.2 29 26.5 19.5 2 101-0160-1 HS28R-2 51 43 M34x1 3.2 32 35.5 28 2 101-0162-7 HS28R-3 51 43 M34x1 3.2 32 36 28.5 2 101-0163-0 HS28R-4 51 43 M34x1 3.2 32 26.5 19 2 101-0164-2 HS28R-4A 51 43 M34x1 3.2 32 36 28.5 2 101-0276-6 HS28R-7 51 43 M34x1 3.2 32 36 28.5 2 101-0276-6 HS28R-8 51 43 M34x1 3.2 32 26.5 19 2 101-0166-8 HS28R-8 51 43 M34x1 3.2 32 26.5 19 2 101-0169-6 HS28R-12 51 43 M34x1 3.2 32 26.5 19 2 101-0269-0 HS35RC-2 58 50 M41x1 3.2 40 38 28.5 2.5                                                                                                                                                                                                                                                                                                                                                                                                                                                                                                                                                                                                                                                                                                                                                                                                                                                                                                                                                                                                                                                                                                                                                                                                                                                                                                                                                                                                                                                                                                                                                                                                                        | 101-0136-7 | HS25R-7                                           | 46 | 37   | M29×1   | 3.2  | 29   | 26.5 | 19.5         | 2           |
| 101-0160-1     HS28R-2     51     43     M34x1     3.2     32     35.5     28     2       101-0162-7     HS28R-3     51     43     M34x1     3.2     32     36     28.5     2       101-0163-0     HS28R-4     51     43     M34x1     3.2     32     26.5     19     2       101-0164-2     HS28R-4A     51     43     M34x1     3.2     32     36     28.5     2       101-0276-6     HS28R-7     51     43     M34x1     3.2     32     26.5     19     2       101-0166-8     HS28R-8     51     43     M34x1     3.2     32     26.5     19     2       101-0169-6     HS28R-12     51     43     M34x1     3.2     32     26.5     19     2       101-0269-0     HS35RC-2     58     50     M41x1     3.2     40     38     28.5     2.5                                                                                                                                                                                                                                                                                                                                                                                                                                                                                                                                                                                                                                                                                                                                                                                                                                                                                                                                                                                                                                                                                                                                                                                                                                                                                                                                                                                 | 101-0137-0 | HS25R-8                                           | 46 | 37   | M29x1   | 3.2  | 29   | 26.5 | 19.5         | 2           |
| 101-0162-7 HS28R-3 51 43 M34x1 3.2 32 36 28.5 2 101-0163-0 HS28R-4 51 43 M34x1 3.2 32 26.5 19 2 101-0164-2 HS28R-4A 51 43 M34x1 3.2 32 36 28.5 2 101-0276-6 HS28R-7 51 43 M34x1 3.2 32 26.5 19 2 101-0166-8 HS28R-8 51 43 M34x1 3.2 32 26.5 19 2 101-0169-6 HS28R-12 51 43 M34x1 3.2 32 26.5 19 2 101-0269-0 HS35RC-2 58 50 M41x1 3.2 40 38 28.5 2.5                                                                                                                                                                                                                                                                                                                                                                                                                                                                                                                                                                                                                                                                                                                                                                                                                                                                                                                                                                                                                                                                                                                                                                                                                                                                                                                                                                                                                                                                                                                                                                                                                                                                                                                                                                           | 101-0138-2 | HS25R-10                                          | 46 | 37   | M29×1   | 3.2  | 29   | 26.5 | 19.5         | 2           |
| 101-0163-0 HS28R-4 51 43 M34x1 3.2 32 26.5 19 2 101-0164-2 HS28R-4A 51 43 M34x1 3.2 32 36 28.5 2 101-0276-6 HS28R-7 51 43 M34x1 3.2 32 26.5 19 2 101-0166-8 HS28R-8 51 43 M34x1 3.2 32 26.5 19 2 101-0169-6 HS28R-12 51 43 M34x1 3.2 32 26.5 19 2 101-0269-0 HS35RC-2 58 50 M41x1 3.2 40 38 28.5 2.5                                                                                                                                                                                                                                                                                                                                                                                                                                                                                                                                                                                                                                                                                                                                                                                                                                                                                                                                                                                                                                                                                                                                                                                                                                                                                                                                                                                                                                                                                                                                                                                                                                                                                                                                                                                                                           | 101-0160-1 | HS28R-2                                           | 51 | 43   | M34x1   | 3.2  | 32   | 35.5 | 28           | 2           |
| 101-0164-2 HS28R-4A 51 43 M34x1 3.2 32 36 28.5 2 101-0276-6 HS28R-7 51 43 M34x1 3.2 32 26.5 19 2 101-0166-8 HS28R-8 51 43 M34x1 3.2 32 26.5 19 2 101-0169-6 HS28R-12 51 43 M34x1 3.2 32 26.5 19 2 101-0269-0 HS35RC-2 58 50 M41x1 3.2 40 38 28.5 2.5                                                                                                                                                                                                                                                                                                                                                                                                                                                                                                                                                                                                                                                                                                                                                                                                                                                                                                                                                                                                                                                                                                                                                                                                                                                                                                                                                                                                                                                                                                                                                                                                                                                                                                                                                                                                                                                                           | 101-0162-7 | HS28R-3                                           | 51 | 43   | M34x1   | 3.2  | 32   | 36   | 28.5         | 2           |
| 101-0164-2     HS28R-4A     51     43     M34x1     3.2     32     36     28.5     2       101-0276-6     HS28R-7     51     43     M34x1     3.2     32     26.5     19     2       101-0166-8     HS28R-8     51     43     M34x1     3.2     32     26.5     19     2       101-0169-6     HS28R-12     51     43     M34x1     3.2     32     26.5     19     2       101-0269-0     HS35RC-2     58     50     M41x1     3.2     40     38     28.5     2.5                                                                                                                                                                                                                                                                                                                                                                                                                                                                                                                                                                                                                                                                                                                                                                                                                                                                                                                                                                                                                                                                                                                                                                                                                                                                                                                                                                                                                                                                                                                                                                                                                                                               | 101-0163-0 | HS28R-4                                           | 51 | 43   |         | 3.2  | 32   | 26.5 | 19           | 2           |
| 101-0276-6     HS28R-7     51     43     M34x1     3.2     32     26.5     19     2       101-0166-8     HS28R-8     51     43     M34x1     3.2     32     26.5     19     2       101-0169-6     HS28R-12     51     43     M34x1     3.2     32     26.5     19     2       101-0269-0     HS35RC-2     58     50     M41x1     3.2     40     38     28.5     2.5                                                                                                                                                                                                                                                                                                                                                                                                                                                                                                                                                                                                                                                                                                                                                                                                                                                                                                                                                                                                                                                                                                                                                                                                                                                                                                                                                                                                                                                                                                                                                                                                                                                                                                                                                          | 101-0164-2 | HS28R-4A                                          | 51 | 43   | M34x1   | 3.2  | 32   | 36   |              |             |
| 101-0169-6 HS28R-12 51 43 M34x1 3.2 32 26.5 19 2<br>101-0269-0 HS35RC-2 58 50 M41x1 3.2 40 38 28.5 2.5                                                                                                                                                                                                                                                                                                                                                                                                                                                                                                                                                                                                                                                                                                                                                                                                                                                                                                                                                                                                                                                                                                                                                                                                                                                                                                                                                                                                                                                                                                                                                                                                                                                                                                                                                                                                                                                                                                                                                                                                                         | 10102766   | HS28R-7                                           | 51 | 43   |         | 3.2  | 32   | 26.5 | 19           | 2           |
| 101-0169-6     HS28R-12     51     43     M34x1     3.2     32     26.5     19     2       101-0269-0     HS35RC-2     58     50     M41x1     3.2     40     38     28.5     2.5                                                                                                                                                                                                                                                                                                                                                                                                                                                                                                                                                                                                                                                                                                                                                                                                                                                                                                                                                                                                                                                                                                                                                                                                                                                                                                                                                                                                                                                                                                                                                                                                                                                                                                                                                                                                                                                                                                                                              | 101-0166-8 | HS28R-8                                           | 51 | 43   | M34x1   | 3.2  | 32   | 26.5 | 19           | 2           |
|                                                                                                                                                                                                                                                                                                                                                                                                                                                                                                                                                                                                                                                                                                                                                                                                                                                                                                                                                                                                                                                                                                                                                                                                                                                                                                                                                                                                                                                                                                                                                                                                                                                                                                                                                                                                                                                                                                                                                                                                                                                                                                                                | 101-0169-6 | HS28R-12                                          | 51 | 43   | M34x1   | 3.2  | 32   | 26.5 | 19           |             |
| 101-0273-8 HS35RC-3 58 50 M41x1 3.2 40 38 28.5 2.5                                                                                                                                                                                                                                                                                                                                                                                                                                                                                                                                                                                                                                                                                                                                                                                                                                                                                                                                                                                                                                                                                                                                                                                                                                                                                                                                                                                                                                                                                                                                                                                                                                                                                                                                                                                                                                                                                                                                                                                                                                                                             | 101-0269-0 | HS35RC-2                                          | 58 | 50   | M41x1   | 3.2  | 40   | 38   | 28.5         | 2.5         |
|                                                                                                                                                                                                                                                                                                                                                                                                                                                                                                                                                                                                                                                                                                                                                                                                                                                                                                                                                                                                                                                                                                                                                                                                                                                                                                                                                                                                                                                                                                                                                                                                                                                                                                                                                                                                                                                                                                                                                                                                                                                                                                                                | 10102738   | HS35RC-3                                          | 58 | 50   | M41x1   | 3.2  | 40   | 38   | 28.5         | 2.5         |

<sup>\*: 1.6¢</sup> flat head screw is recommended for mounting.