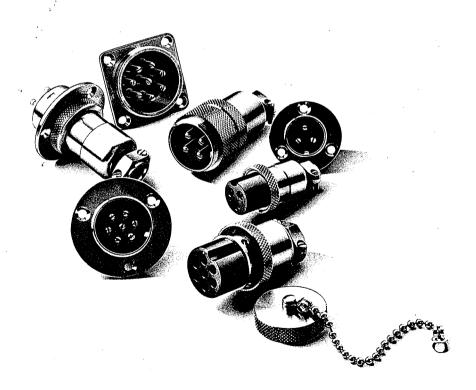

# HS SERIES SHELL SIZE 12-35mm TRADITIONAL CONNECTORS

#### Introduction

The HS series is generally called "metal connector", and is the most widely used standard multi-pin circular connector.

Being sturdy and simple in construction, the HS connectors are stable mechanically and electrically and

are employed by NTT and set manufacturers as standard parts.

For the performance of the HS series connectors, see the terminal arrangement of the HS series on pages 15-18