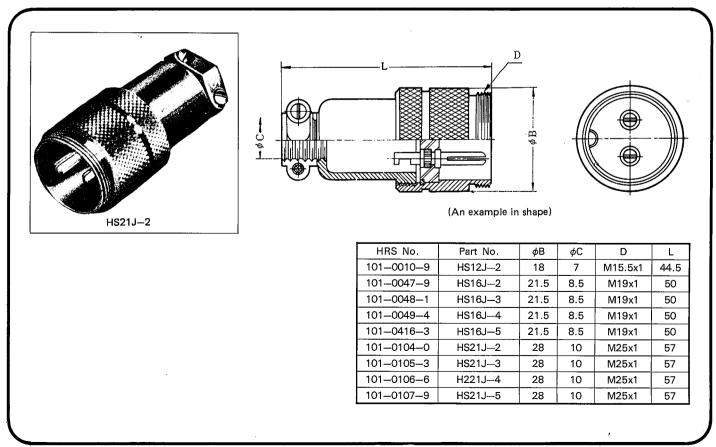

| 10102738   | HS35RC-3                                          | 58 | 50   | M41x1   | 3.2  | 40   | 38   | 28.5         | 2.5         |

<sup>\*: 1.6¢</sup> flat head screw is recommended for mounting.

### Receptacle



### Jack



## Plug (Plastic Type)





(An example in shape)

| HRS No.    | Part No.  | φΑ   | В       | φC | D  | φΕ |
|------------|-----------|------|---------|----|----|----|
| 10105415   | HS21PM-3  | 21.7 | M25 x 1 | 28 | 54 | 10 |
| 101-0540-2 | HS28PD-3B | 28.6 | M34×1   | 38 | 66 | 16 |

Remarks: Class A electric products in compliance with the Electric Products
Control Regulations

## Cap for Receptacle





| HRS No.    | Part No. | φΑ   | В       | С |
|------------|----------|------|---------|---|
| 10100111   | HR12RC   | 18   | M15.5x1 | 7 |
| 101-0027-1 | HR14RC   | 21.5 | M19x1   | 7 |
| 101-0109-4 | HR21RC   | 28   | M25x1   | 7 |
| 101-0148-6 | HS25RC   | 32   | M29x1   | 7 |
| 101-0174-6 | HS28RC   | 38   | M34×1   | 7 |
| 101-0207-3 | HS35RC   | 46   | M41x1   | 9 |

Note: Par