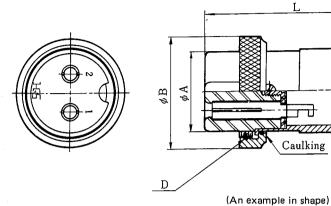

Note: NTT stands for Nippon Telegraph and Telephone Corporation.

| HRS No.    | Part No. | φΑ   | φВ   | φC  | D       | L    |
|------------|----------|------|------|-----|---------|------|
| 101-0002-0 | HS12P-2  | 12   | 18   | 7   | M15.5x1 | 38   |
| 101-0013-7 | HS14P-2  | 13.5 | 21.5 | 8.5 | M19x1   | 43   |
| 101-0030-6 | HS16P-2  | 15.5 | 21.5 | 8.5 | M19×1   | 43   |
| 101-0031-9 | HS16P-3  | 15.5 | 21.5 | 8.5 | M19×1   | 43   |
| 101-0034-7 | HS16P-4  | 15.5 | 21.5 | 8.5 | M19x1   | 43   |
| 101-0275-3 | HS16P-5  | 15.5 | 21.5 | 8.5 | M19x1   | 43   |
| 101-0053-1 | HS21P-2  | 21   | 28   | 10  | M25×1   | 50   |
| 101-0060-7 | HS21P-3  | 21   | 28   | 10  | M25x1   | 50   |
| 101-0066-3 | HS21P-4  | 21   | 28   | 10  | M25×1   | 50   |
| 101-0069-1 | HS21P-5  | 21   | 28   | 10  | M25x1   | 50   |
| 101-0074-1 | HS21P-6  | 21   | 28   | 10  | M25×1   | 50   |
| 101-0075-4 | H\$21P-7 | 21   | 28   | 10  | M25×1   | 50   |
| 101-0076-7 | HS21P-8  | 21   | 28   | 10  | M25×1   | 50   |
| 101-0369-5 | HS21P-10 | 21   | 28   | 10  | M25×1   | 49   |
| 101-0115-7 | HS25P-2  | 25   | 32   | 10  | M29x1   | 54.5 |
| 101-0117-2 | HS25P-3  | 25   | 32   | 10  | M29x1   | 54.5 |
| 101-0119-8 | HS25P-4  | 25   | 32   | 10  | M29×1   | 54.5 |
| 10101207   | HS25P-5  | 25   | 32   | 10  | M29×1   | 54.5 |

| HRS No.    | Part No.  | φΑ | φВ | φС  | D      | L    |
|------------|-----------|----|----|-----|--------|------|
| 101-0122-2 | H\$25P-6  | 25 | 32 | 10  | M29×1  | 54.5 |
| 101-0124-8 | HS25P7    | 25 | 32 | 10  | M2,9×1 | 54.5 |
| 101-0128-9 | HS25P-8   | 25 | 32 | 10  | M29x1  | 54.5 |
| 101-0129-1 | HS25P-10  | 25 | 32 | 10  | M29×1  | 54.5 |
| 101-0151-0 | HS28P-2   | 28 | 38 | 16  | M34×1  | 64.5 |
| 101-0153-6 | HS28P-3   | 28 | 38 | 16  | M34×1  | 64.5 |
| 10101549   | HS28P-4   | 28 | 38 | 16  | M34×1  | 64.5 |
| 101-0155-1 | HS28P-4A  | 28 | 38 | 16  | M34×1  | 64.5 |
| 101-0157-7 | HS28P-7   | 28 | 38 | 16  | M34x1  | 64.5 |
| 101-0158-0 | HS28P-8   | 28 | 38 | 16  | M34×1  | 64.5 |
| 101-0159-2 | HS28P-12  | 28 | 38 | 16  | M34x1  | 64.5 |
| 101-0272-5 | HS35PB-2  | 35 | 46 | 19  | M41x1  | 71.5 |
| 101-0270-0 | HS35PB-3  | 35 | 46 | 19  | M41×1  | 71.5 |
| 101-0187-8 | HS35PB-16 | 35 | 46 | 19_ | M41×1  | 71.5 |
| 101-0189-3 | HS35PB-20 | 35 | 46 | .19 | M41×1  | 71.5 |

Caulking