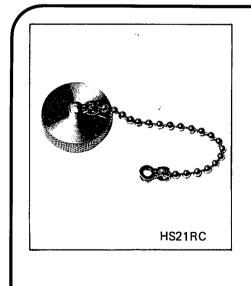

## Cap for Receptacle

| HRS No.    | Part No. | φΑ   | В       | С |
|------------|----------|------|---------|---|
| 10100111   | HR12RC   | 18   | M15.5x1 | 7 |
| 101-0027-1 | HR14RC   | 21.5 | M19x1   | 7 |
| 101-0109-4 | HR21RC   | 28   | M25x1   | 7 |
| 101-0148-6 | HS25RC   | 32   | M29x1   | 7 |
| 101-0174-6 | HS28RC   | 38   | M34×1   | 7 |
| 101-0207-3 | HS35RC   | 46   | M41x1   | 9 |

Note: Part No. HS14RC is possible to use as cap of size 16.