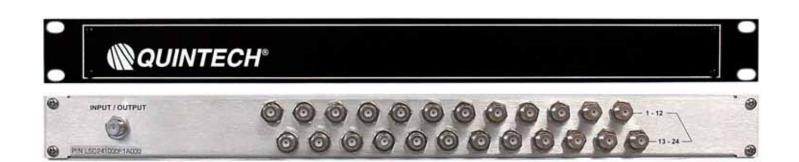

## LSC24 1000P Part No. LSC241000F1A000

24-Way Passive Splitter/Combiner (5-1000 MHz)

**RF Connectors:** Type "F", 75  $\Omega$ 

**Mechanical:** 1 RU (1.75"H x 19"W x 6.5"D)