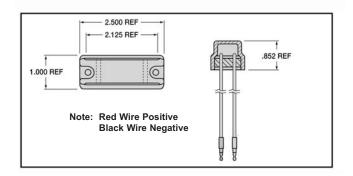

#### SPECIFICATIONS

The Dialight 13 series ECE approved position lights were designed by Dialight for heavy-duty application on trucks and busses where small size, high reliability, and reduced maintenance are a prime concern. These lamps are designed using Dialight's unique potted construction to provide a superior seal against moisture. The incorporation of integral wiring in the design results in fewer interconnections between the lamp and the vehicle harness.