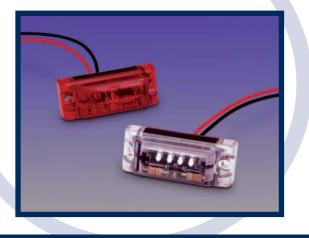

#### FEATURES / BENEFITS

- ECE Approved Red and White
- Long Life / High reliability
- Shock and Vibration Resistant
- Reduced maintenance
- Low current draw
- Polycarbonate lens for durability
- Potted design for improved seal integrity
- ▲ Integral wiring

#### SPECIFICATIONS

The Dialight 13 series ECE approved position lights were designed by Dialight for heavy-duty application on trucks and busses where small size, high reliability, and reduced maintenance are a prime concern. These lamps are designed using Dialight's unique potted construction to provide a superior seal against moisture. The incorporation of integral wiring in the design results in fewer interconnections between the lamp and the vehicle harness.

| Part Number | Color | Operating Voltage | Typical Current | ECE Approval # |
|-------------|-------|-------------------|-----------------|----------------|
| 13053CE     | White | 24 V              | 15 m Amps       | 1682           |
| 13053RE     | Red   | 24 V              | 60 m Amps       | 1683           |