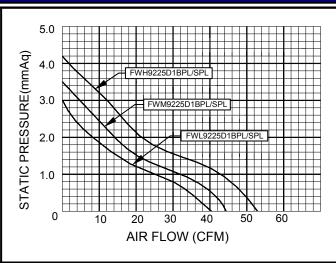

ш CURV ш PERFORMANC z ⋖

| MODEL     | PART<br>NUMBER               | BEARING<br>SYSTEM | VOLTAGE<br>(V/Hz) | STARTUP<br>(V) | CURRENT<br>(A) | SPEED<br>(RPM) | AIR FLOW<br>(CFM) | PRESSURE<br>(mmAq) | NOISE<br>(dBA) | LIFE EXP<br>(Hours) | WEIGHT<br>(g) |
|-----------|------------------------------|-------------------|-------------------|----------------|----------------|----------------|-------------------|--------------------|----------------|---------------------|---------------|
| FW9225HD1 | FWH9225D1BPL<br>FWH9225D1SPL | Ball<br>Sleeve    | 12                | 6              | 0.23           | 2800           | 53.0              | 4.15               | 32.32<br>32.61 | 50,000<br>30,000    | 85            |
| FW9225MD1 | FWM9225D1BPL<br>FWM9225D1SPL | Ball<br>Sleeve    | 12                | 6              | 0.19           | 2500           | 44.5              | 3.50               | 29.51<br>30.22 | 50,000<br>30,000    | 85            |
| FW9225LD1 | FWL9225D1BPL<br>FWL9225D1SPL | Ball<br>Sleeve    | 12                | 6              | 0.16           | 2000           | 41.9              | 2.97               | 23.51<br>23.54 | 50,000<br>30,000    | 85            |