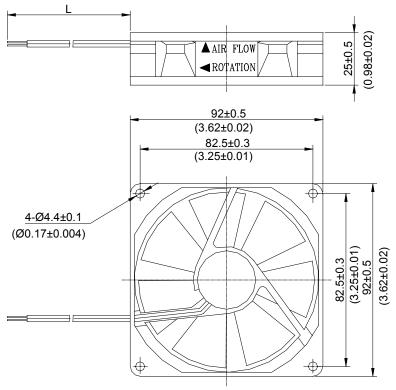

# 92mm sq. x 25mm (3.62 in sq. x 0.98 in)

Protection: Locked rotor protected. **Bearing System:** Sleeve or ball bearing. UL, CUL, CE, TUV Standards:

Dimensions are in millimeters. () are in inches. Non-stock items may be subject to lead time.