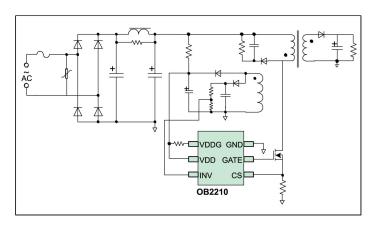

for PC, TV etc.
- Linear Regulator/RCC Replacement



#### **Features:**

- Primary-side sensing and regulation without TL431 and opto-coupler
- Multi-mode operation for high efficiency
- Programmable CV and CC regulation
- Adjustable constant current and output power setting
- Frequency shuffling and adjustable gate drive greatly improving EMI
- Power on soft-start time (4ms)
- "Extended Burst Mode Control" for improved efficiency and minimum standby design
- Built-in leading edge blanking (LEB)
- Cycle-by-Cycle current limiting
- VDD under voltage lockout with hysteresis (UVLO)
- VDD over-voltage shutdown and clamp
- Auto-restart in over-voltage condition
- o Fail-safe protection for open loop fault condition
- Available in SOT23-6 packages, RoHS compliant

### **Typical Application:**



GreenEngine TM Technology for Green Power