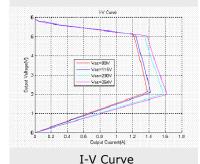

#### **Features:**

- Primary-side sensing and regulation without TL431 and opto-coupler
- Multi-mode operation for high efficiency
- Programmable CV and CC regulation
- Adjustable constant current and output power setting
- Frequency shuffling and adjustable gate drive greatly improving EMI
- Power on soft-start time (4ms)
- "Extended Burst Mode Control" for improved efficiency and minimum standby design
- Built-in leading edge blanking (LEB)
- Cycle-by-Cycle current limiting
- VDD under voltage lockout with hysteresis (UVLO)
- VDD over-voltage shutdown and clamp
- Auto-restart in over-voltage condition
- o Fail-safe protection for open loop fault condition
- Available in SOT23-6 packages, RoHS compliant