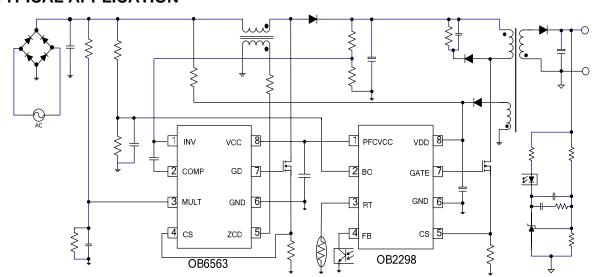

## **GENERAL DESCRIPTION**

OB2298 is a highly integrated current mode PWM controller for medium to high power offline flyback converter applications.

OB2298 integrates PFC IC power supply control function and shuts down PFC stage at no load or light load conditions.

## TYPICAL APPLICATION