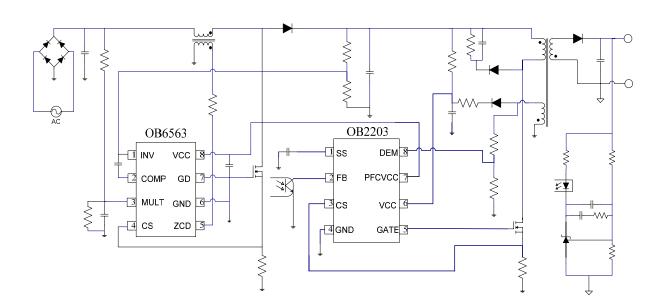

## **GENERAL DESCRIPTION**

OB2203 is a highly integrated Quasi-Resonant (QR) controller optimized for high performance offline flyback converter applications.

At normal load condition, it operates in QR mode with minimum drain voltage switching. To meet the CISPR-22 EMI starting at 150KHz, the maximum switching frequency is internally limited to 130KHz. It operates in PFM mode for high power conversion efficiency at light load condition. When the loading is very small, the IC operates in 'Extended Burst Mode' to minimize the switching loss. As a result, lower standby power consumption and higher conversion efficiency is achieved.

A built-in P-channel MOSFET and its control are integrated to automatically turn on or off PFC stage according to the load conditions. When used with OB6563 (On-Bright's PFC controller), the standby power consumption of less than 400mW can be achieved in typical 150W SMPS.

## TYPICAL APPLICATION