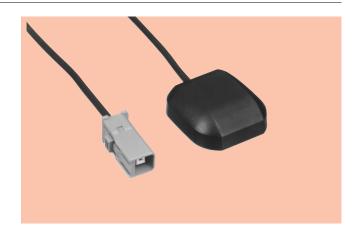

## OUTLINE

Antenna with LNA that receives GPS satellite waves efficiently and with high sensitivity. 2004 model is environmentally friendly, and can be installed either inside or outside the car.

## **FEATURES**

1. Small size : 33 (W)×36 (D)×12.8 (H) mm

2. Environmental consideration : lead free

3. Waterproof : Certified for JIS C0920 IPX7
4. Installation method : magnetic (with rubber feet)

5. Cable length : standard 3 or 5m

6. Connector : standard CN, GT16, HFC

7. Power supply voltage : 3-5V

8. Overseas production (Tianjin, China)