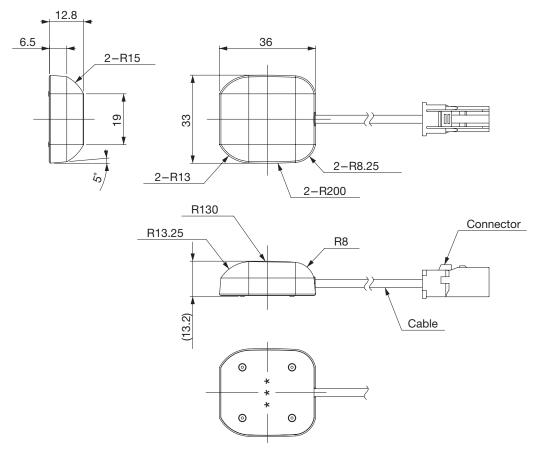

## DIMENSIONS

Unit: mm

 $<sup>{\</sup>color{red} \star} For the technical details of the products in this page, please refer to RF / NETWORK Sales Div. Phone: 042-310-4707. \\$

## **FEATURES**

1. Small size : 33 (W)×36 (D)×12.8 (H) mm

2. Environmental consideration : lead free

3. Waterproof : Certified for JIS C0920 IPX7
4. Installation method : magnetic (with rubber feet)

5. Cable length : standard 3 or 5m