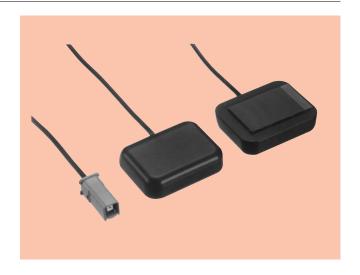

## OUTLINE

This new type of GPS antenna from MITSUMI sticks directly onto automobile windows (front, rear). The specially developed layout places the antenna reception element surface on the adhesive face. Sticking onto glass helps attain reliable performance and simplifies wiring.

## **FEATURES**

- 1. Outer dimensions: 50(W) x 40(L) x 12.5(H)mm
- 2. Excellent performance characteristics (NF has risen to 1.0dB typ.).
- 3. Worries about where to install are eliminated, wiring is simplified.
- 4. The standard MITSUMI case is used.
- 5. Customized connector and cable are available.