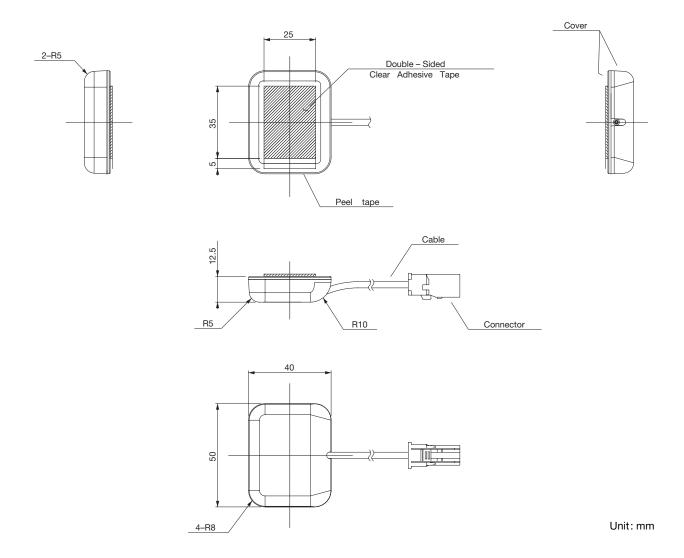

## **FEATURES**

- 1. Outer dimensions: 50(W) x 40(L) x 12.5(H)mm
- 2. Excellent performance characteristics (NF has risen to 1.0dB typ.).
- 3. Worries about where to install are eliminated, wiring is simplified.
- 4. The standard MITSUMI case is used.
- 5. Customized connector and cable are available.

## DIMENSIONS

<sup>\*</sup>For the technical details of the products in this page, please refer to Sales & Marketing Div., Auto Motive · Network Sales Div. Phone : 042-310-4707.