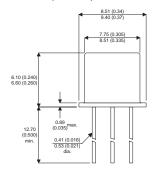

Dimensions in mm (inches).

## TO39 (TO205AD) PINOUTS

1 - Emitter 2 - Base

3 - Collector

## Bipolar NPN Device in a Hermetically sealed TO39 Metal Package.