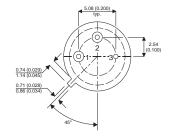

Dimensions in mm (inches).

## TO39 (TO205AD) PINOUTS

1 - Emitter 2 - Base

3 - Collector

## Bipolar NPN Device in a Hermetically sealed TO39 Metal Package.