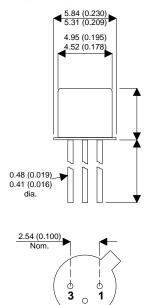

Dimensions in mm (inches).

BSX33

Bipolar NPN Device in a Hermetically sealed TO18 Metal Package.

**Bipolar NPN Device.** 

$$V_{ceo} = 15V$$
  
 $I_c = 0.5A$ 

All Semelab hermetically sealed products can be processed in accordance with the requirements of BS, CECC and JAN, JANTX, JANTXV and JANS specifications

## TO18 (TO206AA) PINOUTS

2

1 – Emitter 2 – Base

e 3 – Collector

| Parameter                 | Test Conditions                 | Min. | Тур. | Max. | Units |
|---------------------------|---------------------------------|------|------|------|-------|
| V <sub>CEO</sub> *        |                                 |      |      | 15   | V     |
| I <sub>C(CONT)</sub>      |                                 |      |      | 0.5  | A     |
| h <sub>FE</sub>           | @ 1/10m (V $_{ce}$ / I $_{c}$ ) | 40   |      | 120  | -     |
| f <sub>t</sub>            |                                 |      | 500M |      | Hz    |
| P <sub>D</sub>            |                                 |      |      | 0.36 | w     |
| * Maximum Working Voltage |                                 |      |      |      |       |