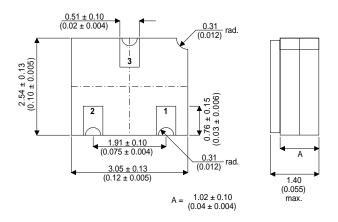

Dimensions in mm (inches).

## **PINOUTS**

1 – Base 2 – Emitter 3 - Collector

Bipolar NPN Device in a Hermetically sealed LCC1 Ceramic Surface Mount Package for High Reliability Applications

**Bipolar NPN Device.** 

 $V_{CEO} = 25V$ 