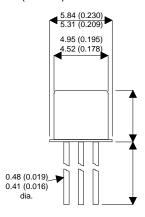

Dimensions in mm (inches).

## Bipolar NPN Device in a Hermetically sealed TO18 Metal Package.

**Bipolar NPN Device.** 

$$V_{ceo} = 45V$$

$$I_{c} = 0.03A$$

All Semelab hermetically sealed products can be processed in accordance with the requirements of BS, CECC and JAN, JANTX, JANTXV and JANS specifications