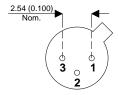

Dimensions in mm (inches).





## TO18 (TO206AA) PINOUTS

1 – Emitter 2 – Base 3 – Collector

## Bipolar NPN Device in a Hermetically sealed TO18 Metal Package.

**Bipolar NPN Device.** 

$$V_{ceo} = 45V$$

$$I_{c} = 0.03A$$

All Semelab hermetically sealed products can be processed in accordance with the requirements of BS, CECC and JAN, JANTX, JANTXV and JANS specifications

| Parameter                 | Test Conditions          | Min. | Тур. | Max. | Units |
|---------------------------|--------------------------|------|------|------|-------|
| V <sub>CEO</sub> *        |                          |      |      | 45   | V     |
| I <sub>C(CONT)</sub>      |                          |      |      | 0.03 | Α     |
| h <sub>FE</sub>           | $@ 5/10u (V_{ce} / I_c)$ | 40   |      | 120  | -     |
| f <sub>t</sub>