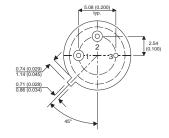

## **BUY82CECC**

Dimensions in mm (inches).

## TO39 (TO205AD) PINOUTS

1 – Emitter

2 - Base

3 - Collector