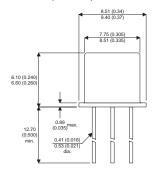

## **BUY82CECC**

Dimensions in mm (inches).

## TO39 (TO205AD) PINOUTS

1 – Emitter

2 - Base

3 - Collector