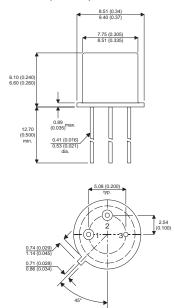

## Dimensions in mm (inches).

## TO39 (TO205AD) PINOUTS

1 – Emitter 2 – Base

e 3 – Collector

| Parameter                 | Test Conditions              | Min. | Тур. | Max. | Units |
|---------------------------|------------------------------|------|------|------|-------|
| V <sub>CEO</sub> *        |                              |      |      | 120  | V     |
| I <sub>C(CONT)</sub>      |                              |      |      | 7    | A     |
| h <sub>FE</sub>           | @ 5/2 ( $V_{ce}$ / $I_{c}$ ) | 40   |      |      | -     |
| f,                        |                              |      | 90M  |      | Hz    |
| P <sub>D</sub>            |                              |      |      | 10   | w     |
| * Maximum Working Voltage |                              |      |      |      |       |