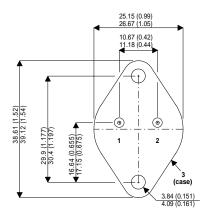

Dimensions in mm (inches).

## Bipolar NPN Device in a Hermetically sealed TO3 Metal Package.

## TO3 (TO204AA) PINOUTS

1 – Base 2 – Emitter Case - Collector

| Parameter                 | Test Conditions             | Min. | Тур. | Max. | Units |
|---------------------------|-----------------------------|------|------|------|-------|
| V <sub>CEO</sub> *        |                             |      |      | 400  | V     |
| I <sub>C(CONT)</sub>      |                             |      |      | 10   | Α     |
| h <sub>FE</sub>           | @ 10/2.5 $(V_{CE} / I_{C})$ | 15   |      |      | -     |
| f <sub>t</sub>            |                             |      | 6M   |      | Hz    |
| P <sub>D</sub>            |                             |      |      | 100  | W     |
| * Maximum Working Voltage |                             |      |      |      |       |