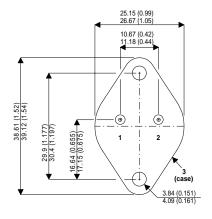

Dimensions in mm (inches).

## TO3 (TO204AA) PINOUTS

1 – Base 2 – Emitter Case - Collector

| Parameter                 | Test Conditions             | Min. | Тур. | Max. | Units |
|---------------------------|-----------------------------|------|------|------|-------|
| V <sub>CEO</sub> *        |                             |      |      | 100  | V     |
| I <sub>C(CONT)</sub>      |                             |      |      | 15   | Α     |
| h <sub>FE</sub>           | @ 1.5/12 $(V_{CE} / I_{C})$ | 10   |      |      | -     |
| f <sub>t</sub>            |                             |      | 25M  |      | Hz    |
| P <sub>D</sub>            |                             |      |      | 100  | w     |
| * Maximum Working Voltage |                             |      |      |      |       |