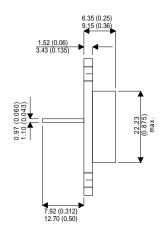

Dimensions in mm (inches).

## Bipolar NPN Device in a Hermetically sealed TO3 Metal Package.