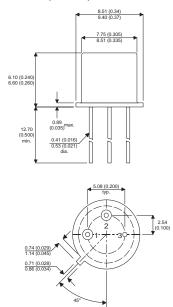

Dimensions in mm (inches).

**Bipolar PNP Device in a** Hermetically sealed TO39 Metal Package.

**Bipolar PNP Device.** 

$$V_{ceo} = 60^{\circ}$$
$$I_{o} = 3A$$

**\_** 

All Semelab hermetically sealed products can be processed in accordance with the requirements of BS, CECC and JAN, JANTX, JANTXV and JANS specifications

## TO39 (TO205AD) PINOUTS

1 - Emitter 2 – Base

3 - Collector

| Parameter                 | Test Conditions            | Min. | Тур. | Max. | Units |
|---------------------------|----------------------------|------|------|------|-------|
| V <sub>CEO</sub> *        |                            |      |      | 60   | V     |
| I <sub>C(CONT)</sub>      |                            |      |      | 3    | A     |
| h <sub>FE</sub>           | @ 5/1 ( $V_{ce}$ / $I_c$ ) | 40   |      | 100  | -     |
| f <sub>t</sub>            |                            |      | 60M  |      | Hz    |
| P <sub>D</sub>            |                            |      |      | 20   | w     |
| * Maximum Working Voltage |                            |      |      |      |       |